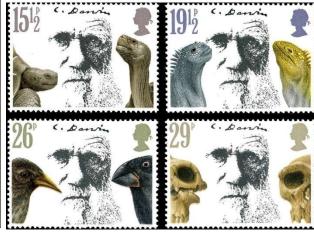

---------|--------|-------|
| 38. | 1982          | Kenya   | A. robustus<br>H. habilis<br>H. erectus | Adrienne<br>KENNEWAY | Pencil    | Non-Adopted<br>Non-Issued | P. BRANDHUBER<br>(Germany) | 258 x 179 | 3      | ****  |









|     | Year of issue | Country | Topic                                   | Designer/Artist    | Made with | Adopted?          | Property                   | Size [mm] | Sketch | Stamp |
|-----|---------------|---------|-----------------------------------------|--------------------|-----------|-------------------|----------------------------|-----------|--------|-------|
| 39. | 1982          | UK      | C. DARWIN<br>Amblyrhynchus<br>cristatus | David<br>Gentelman | Pencil    | Adopted<br>Issued | P. BRANDHUBER<br>(Germany) | 258 x 179 |        | 1912  |







|    | Year of issue | Country    | Topic                        | Designer/Artist     | Made with  | Adopted?          | Property             | Size [mm] | Sketch