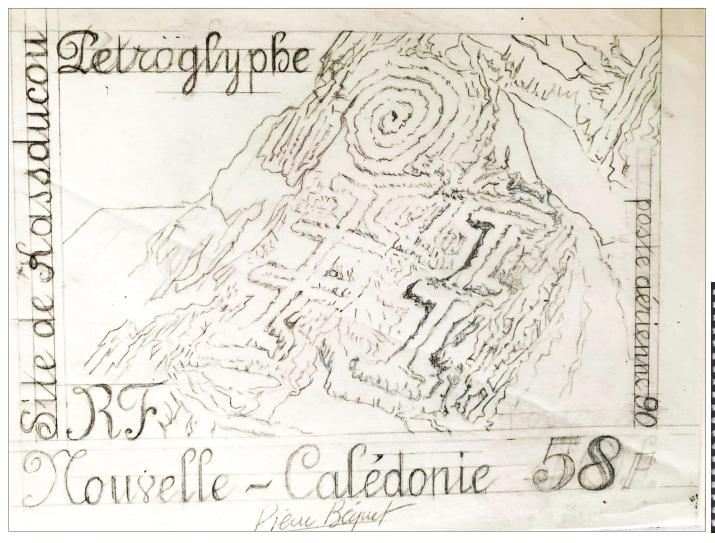

## Catalogue with philatelic artworks about the topic "Evolution of mankind and philately"

|     | Year of issue | Country            | Topic                               | Designer/Artist    | Made with            | Adopted?                  | Property                   | Size [mm]                | Sketch                                                                                                                                                                                                                                                                                                                                                                                                                                                                                                                                                                                                                                                                                                                                                                                                                                                                                                                                                                                                                                                                                                                                                                                                                                                                                                                                                                                                                                                                                                                                                                                                                                                                                                                                                                                                                                                                                                                                                                                                                                                                                                                         | Stamp                                                                                                                                                                                                                                                                                                                                                                                                                                                                                                                                                                                                                                                                                                                                                                                                                                                                                                                                                                                                                                                                                                                                                                                                                                                                                                                                                                                                                                                                                                                                                                                                                                                                                                                                                                                                                                                                                                                                                                                                                                                                                                                          |
|-----|---------------|--------------------|-------------------------------------|--------------------|----------------------|---------------------------|----------------------------|--------------------------|--------------------------------------------------------------------------------------------------------------------------------------------------------------------------------------------------------------------------------------------------------------------------------------------------------------------------------------------------------------------------------------------------------------------------------------------------------------------------------------------------------------------------------------------------------------------------------------------------------------------------------------------------------------------------------------------------------------------------------------------------------------------------------------------------------------------------------------------------------------------------------------------------------------------------------------------------------------------------------------------------------------------------------------------------------------------------------------------------------------------------------------------------------------------------------------------------------------------------------------------------------------------------------------------------------------------------------------------------------------------------------------------------------------------------------------------------------------------------------------------------------------------------------------------------------------------------------------------------------------------------------------------------------------------------------------------------------------------------------------------------------------------------------------------------------------------------------------------------------------------------------------------------------------------------------------------------------------------------------------------------------------------------------------------------------------------------------------------------------------------------------|--------------------------------------------------------------------------------------------------------------------------------------------------------------------------------------------------------------------------------------------------------------------------------------------------------------------------------------------------------------------------------------------------------------------------------------------------------------------------------------------------------------------------------------------------------------------------------------------------------------------------------------------------------------------------------------------------------------------------------------------------------------------------------------------------------------------------------------------------------------------------------------------------------------------------------------------------------------------------------------------------------------------------------------------------------------------------------------------------------------------------------------------------------------------------------------------------------------------------------------------------------------------------------------------------------------------------------------------------------------------------------------------------------------------------------------------------------------------------------------------------------------------------------------------------------------------------------------------------------------------------------------------------------------------------------------------------------------------------------------------------------------------------------------------------------------------------------------------------------------------------------------------------------------------------------------------------------------------------------------------------------------------------------------------------------------------------------------------------------------------------------|
| 1.  | 1960          | San Marino         | Rock paintings                      | ???                | Watercolor           | Non-Adopted<br>Non-Issued | P. BRANDHUBER<br>(Germany) | 47 x 38 mmm              | CALL SAVERS                                                                                                                                                                                                                                                                                                                                                                                                                                                                                                                                                                                                                                                                                                                                                                                                                                                                                                                                                                                                                                                                                                                                                                                                                                                                                                                                                                                                                                                                                                                                                                                                                                                                                                                                                                                                                                                                                                                                                                                                                                                                                                                    | Service Servic |
| 2.  | 1964          | GB                 | Stonehenge                          | ???                | Watercolor           | Non-Adopted<br>Non-Issued | ???                        | 297 x 210                | 2.10<br>20° MISHAIDHA                                                                                                                                                                                                                                                                                                                                                                                                                                                                                                                                                                                                                                                                                                                                                                                                                                                                                                                                                                                                                                                                                                                                                                                                                                                                                                                                                                                                                                                                                                                                                                                                                                                                                                                                                                                                                                                                                                                                                                                                                                                                                                          | GEORATPHICAL CONSTRUCT                                                                                                                                                                                                                                                                                                                                                                                                                                                                                                                                                                                                                                                                                                                                                                                                                                                                                                                                                                                                                                                                                                                                                                                                                                                                                                                                                                                                                                                                                                                                                                                                                                                                                                                                                                                                                                                                                                                                                                                                                                                                                                         |
| 3.  | 1965          | France             | Megalith of<br>Carnac               | ???                | Watercolor           | Non-Adopted<br>But-Issued | ???                        | ???                      | PROPERTY OF THE PROPERTY OF TH | REPUBLIQUE FRANÇAISE                                                                                                                                                                                                                                                                                                                                                                                                                                                                                                                                                                                                                                                                                                                                                                                                                                                                                                                                                                                                                                                                                                                                                                                                                                                                                                                                                                                                                                                                                                                                                                                                                                                                                                                                                                                                                                                                                                                                                                                                                                                                                                           |
| 4.  | 1966          | GB                 | Stonehenge                          | ???                | Print                | Non-Adopted<br>Non-Issued | ???                        | ???                      | ENGLAND                                                                                                                                                                                                                                                                                                                                                                                                                                                                                                                                                                                                                                                                                                                                                                                                                                                                                                                                                                                                                                                                                                                                                                                                                                                                                                                                                                                                                                                                                                                                                                                                                                                                                                                                                                                                                                                                                                                                                                                                                                                                                                                        | 4 <sub>d</sub>                                                                                                                                                                                                                                                                                                                                                                                                                                                                                                                                                                                                                                                                                                                                                                                                                                                                                                                                                                                                                                                                                                                                                                                                                                                                                                                                                                                                                                                                                                                                                                                                                                                                                                                                                                                                                                                                                                                                                                                                                                                                                                                 |
| 5.  | 1966          | GB                 | Stonehenge                          | ???                | Print                | Non-Adopted<br>Non-Issued | ???                        | 297 x 210                | ENGLAND                                                                                                                                                                                                                                                                                                                                                                                                                                                                                                                                                                                                                                                                                                                                                                                                                                                                                                                                                                                                                                                                                                                                                                                                                                                                                                                                                                                                                                                                                                                                                                                                                                                                                                                                                                                                                                                                                                                                                                                                                                                                                                                        | 4d                                                                                                                                                                                                                                                                                                                                                                                                                                                                                                                                                                                                                                                                                                                                                                                                                                                                                                                                                                                                                                                                                                                                                                                                                                                                                                                                                                                                                                                                                                                                                                                                                                                                                                                                                                                                                                                                                                                                                                                                                                                                                                                             |
| 6.  | 1967          | USA                | Native Alaskan<br>Prehistoric Inuit | Burt PRINGLE       | Pencil<br>Watercolor | Non-Adopted<br>Non-Issued | P. BRANDHUBER<br>(Germany) | 280 x 173<br>Scott No C8 |                                                                                                                                                                                                                                                                                                                                                                                                                                                                                                                                                                                                                                                                                                                                                                                                                                                                                                                                                                                                                                                                                                                                                                                                                                                                                                                                                                                                                                                                                                                                                                                                                                                                                                                                                                                                                                                                                                                                                                                                                                                                                                                                | THE R. COLONIA DE COLO |
| 7.  | 1968          | Hadhramaut<br>Aden | Neanderthal<br>man by Burian        | ???                | Watercolor           | Adopted<br>Issued         | Fran Adams<br>(USA)        | 222 x 222                |                                                                                                                                                                                                                                                                                                                                                                                                                                                                                                                                                                                                                                                                                                                                                                                                                                                                                                                                                                                                                                                                                                                                                                                                                                                                                                                                                                                                                                                                                                                                                                                                                                                                                                                                                                                                                                                                                                                                                                                                                                                                                                                                | 200as managari mining                                                                                                                                                                                                                                                                                                                                                                                                                                                                                                                                                                                                                                                                                                                                                                                                                                                                                                                                                                                                                                                                                                                                                                                                                                                                                                                                                                                                                                                                                                                                                                                                                                                                                                                                                                                                                                                                                                                                                                                                                                                                                                          |
| 8.  | 1968          | Lesotho            | Rock paintings                      | Jennifer<br>Toombs | Pencil               | Adopted<br>Issued         | ???                        | ???                      | ESCHO LESCHO S. DESCHO S. 20                                                                                                                                                                                                                                                                                                                                                                                                                                                                                                                                                                                                                                                                                                                                                                                                                                                                                                                                                                                                                                                                                                                                                                                                                                                                                                                                                                                                                                                                                                                                                                                                                                                                                                                                                                                                                                                                                                                                                                                                                                                                                                   | CONCO                                                                                                                                                                                                                                                                                                                                                                                                                                                                                                                                                                                                                                                                                                                                                                                                                                                                                                                                                                                                                                                                                                                                                                                                                                                                                                                                                                                                                                                                                                                                                                                                                                                                                                                                                                                                                                                                                                                                                                                                                                                                                                                          |
| 8a. | 1968          | Lesotho            | Rock paintings                      | Jennifer<br>TOOMBS | Pencil               | Adopted<br>Issued         | ???                        | ???                      | LACORES AND                                                                                                                                                                                                                                                                                                                                                                                                                                                                                                                                                                                                                                                                                                                                                                                                                                                                                                                                                                                                                                                                                                                                                                                                                                                                                                                                                                                                                                                                                                                                                                                                                                                                                                                                                                                                                                                                                                                                                                                                                                                                                | LESOTHO LESOTHO 3c                                                                                                                                                                                                                                                                                                                                                                                                                                                                                                                                                                                                                                                                                                                                                                                                                                                                                                                                                                                                                                                                                                                                                                                                                                                                                                                                                                                                                                                                                                                                                                                                                                                                                                                                                                                                                                                                                                                                                                                                                                                                                                             |
| 8b. | 1968          | Lesotho            | Rock paintings                      | Jennifer<br>Toombs | Pencil               | Adopted<br>Issued         | ???                        | ???                      | 2007 M                                                                                                                                                                                                                                                                                                                                                                                                                                                                                                                                                                                                                                                                                                                                                                                                                                                                                                                                                                                                                                                                                                                                                                                                                                                                                                                                                                                                                                                                                                                                                                                                                                                                                                                                                                                                                                                                                                                                                                                                                                                                                                                         | LESOTHO Second                                                                                                                                                                                                                                                                                                                                                                                                                                                                                                                                                                                                                                                                                                                                                                                                                                                                                                                                                                                                                                                                                                                                                                                                                                                                                                                                                                                                                                                                                                                                                                                                                                                                                                                                                                                                                                                                                                                                                                                                                                                                                                                 |