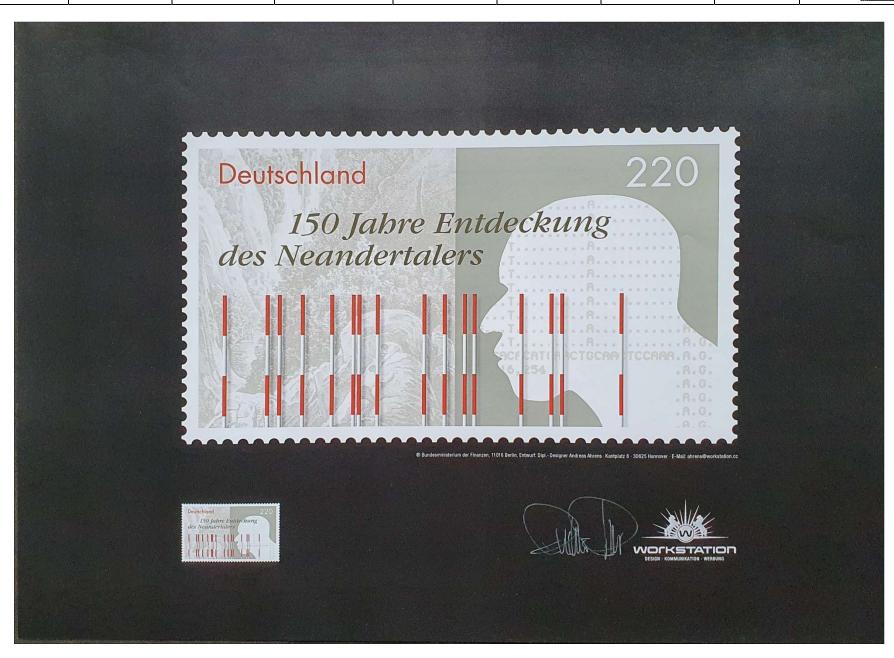

Homo nean-<br>derthalensis | Andreas AHRENS  | Photoshop | Non-Adopted<br>Non-Issued | P. BRANDHUBER (Germany) | 410 x 291 |        | Understand 220 |



|   |    | Year of issue | Country | Topic                      | Designer/Artist | Made with | Adopted?                  | Property                   | Size [mm] | Sketch                                  | Stamp |
|---|----|---------------|---------|----------------------------|-----------------|-----------|---------------------------|----------------------------|-----------|-----------------------------------------|-------|
| 7 | 9. | 2006          | Germany | Homo nean-<br>derthalensis | Andreas AHRENS  | Photoshop | Non-Adopted<br>Non-Issued | P. BRANDHUBER<br>(Germany) | 410 x 291 | Secreband<br>180 John<br>des Sautude to | 220   |



|    | Year of issue | Country | Topic                      | Designer/Artist | Made with | Adopted?                  | Property                   | Size [mm] | Sketch             | Stamp |
|----|---------------|---------|----------------------------|-----------------|-----------|---------------------------|----------------------------|-----------|--------------------|-------|
| 80 | 2006          | Germany | Homo nean-<br>derthalensis | Andreas AHRENS  | Photoshop | Non-Adopted<br>Non-Issued | P. BRANDHUBER<br>(Germany) | 410 x 291 | 20.55 Sand (67.14) | 220   |



|   |     | Year of issue | Country | Topic                      | Designer/Artist | Made with | Adopted?                  | Property                | Size [mm] | Sketch | Stamp |
|---|-----|---------------|---------|--------