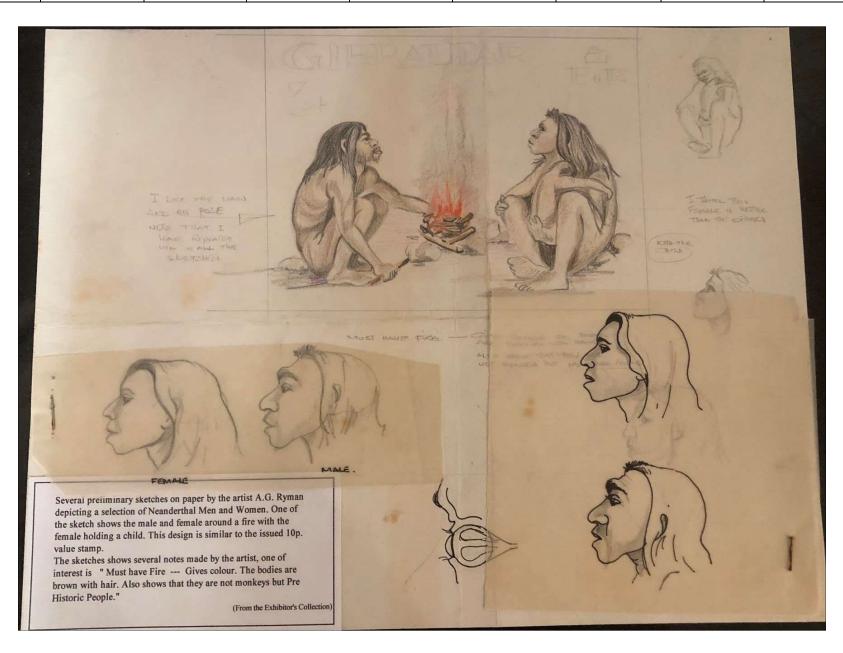

--------------------------------------------------------------------------------------------------------------------------------------------------------------------------------------------------------------------------------------------------------------------------------------------------------------------------------------------------------------------------------------------------------------------------------------------------------------------------------------------------------------------------------------------------------------------|---------------|
| 19. | 1973          | Gibraltar | Homo nean-<br>derthalensis | Alfred George<br>RYMAN | Pencil<br>Watercolor | Adopted<br>Issued | Stephen<br>VINALES<br>(Gibraltar) | Compilation<br>297 x 230 | STATE OF THE STATE | O BRAILIAR BY |



|     | Year of issue | Country   | Topic                      | Designer/Artist        | Made with | Adopted?          | Property                          | Size [mm] | Sketch | Stamp |
|-----|---------------|-----------|----------------------------|------------------------|-----------|-------------------|-----------------------------------|-----------|--------|-------|
| 20. | 1973          | Gibraltar | Homo nean-<br>derthalensis | Alfred George<br>RYMAN | Pencil    | Adopted<br>Issued | Stephen<br>VINALES<br>(Gibraltar) | 138 x 153 | Supple | ement |



## 125th Anniversary of the discovery of the 'GIBRALTAR SKULL' GIBRALTAR NEANDERTHAL

WOMAN

50,000 **YEARS** OLD



THIS GIBRALTAR WOMAN lived in Gibraltar over 50,000 years ago. The face you see depicted above has been reconstructed