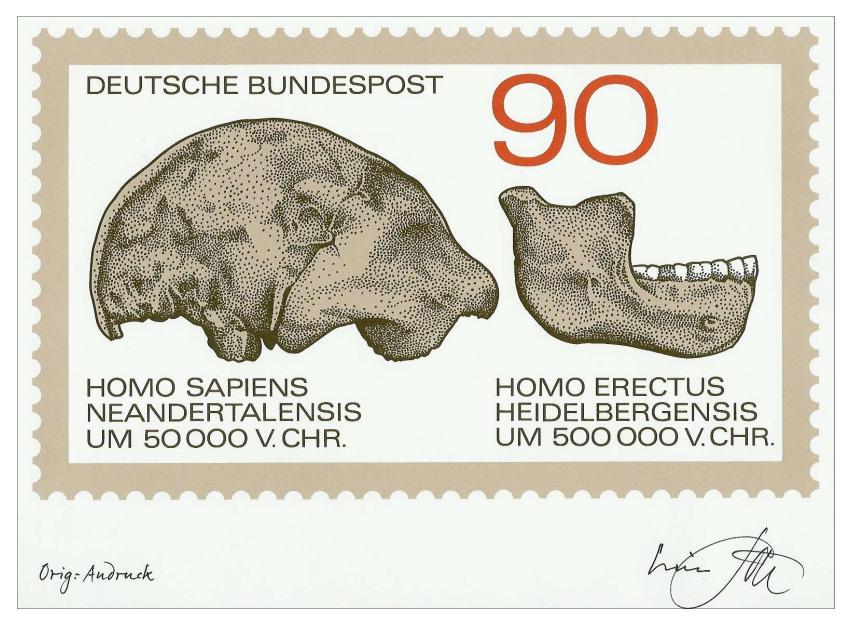

| Pencil/<br>Watercolor | Adopted<br>Non-Issued | P. BRANDHUBER<br>(Germany) | 297 x 210 | MANUAL NO. | 100   |



|     | Year of issue | Country | Topic                                                   | Designer/Artist | Made with             | Adopted?              | Property                   | Size [mm] | Sketch            | Stamp |
|-----|---------------|---------|---------------------------------------------------------|-----------------|-----------------------|-----------------------|----------------------------|-----------|-------------------|-------|
| 25. | 1981          | Germany | Homo nean-<br>derthalensis<br>Homo heidel-<br>bergensis | Erwin POELL     | Pencil/<br>Watercolor | Adopted<br>Non-Issued | P. BRANDHUBER<br>(Germany) | 297 x 210 | Electric Programs | 90    |



|      | Year of issue | Country | Topic                                                   | Designer/Artist | Made with             | Adopted?              | Property                   | Size [mm]                               | Sketch