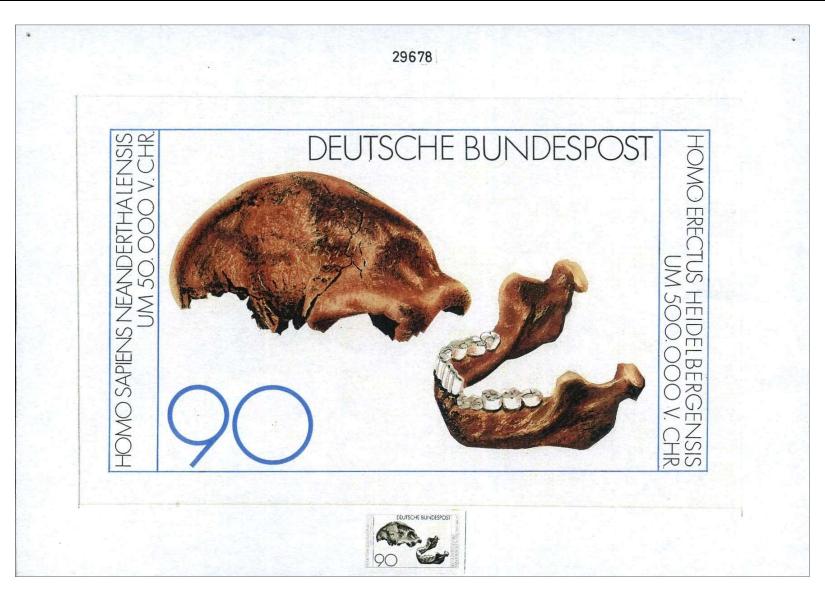

David<br>(France) | 297 x 210 | NIT BELLEVIE TO LIANGE & | DOSSIGNA HISK DO |



|     | Year of issue | Country | Topic                                                   | Designer/Artist              | Made with             | Adopted?                  | Property             | Size [mm] | Sketch | Stamp             |
|-----|---------------|---------|---------------------------------------------------------|------------------------------|-----------------------|---------------------------|----------------------|-----------|--------|-------------------|
| 32. | 1981          | Germany | Homo nean-<br>derthalensis<br>Homo heidel-<br>bergensis | Prof. Dr. Paul<br>FROITZHEIM | Pencil/<br>Watercolor | Non-Adopted<br>Non-Issued | V. DAVID<br>(France) | 297 x 210 |        | THE BUIL PIKES DE |



|   |     | Year of issue | Country | Topic                  | Designer/Artist      | Made with | Adopted?          | Property                   | Size [mm] | Sketch     | Stamp                         |
|---|-----|---------------|---------|------------------------|----------------------|-----------|-------------------|----------------------------|-----------|------------|-------------------------------|
| 3 | 33. | 1982          | Kenya   | Proconsul<br>africanus | Adrienne<br>KENNAWAY | Pencil    | Adopted<br>Issued | P. BRANDHUBER<br>(Germany) | 258 x 179 | ter Henryo | S <sup>2</sup> County support |





|    | Year of issue | Country | Topic                 | Designer/Artist      | Made with            | Adopted?          | Property                   | Size [mm] | Sketch    | Stamp