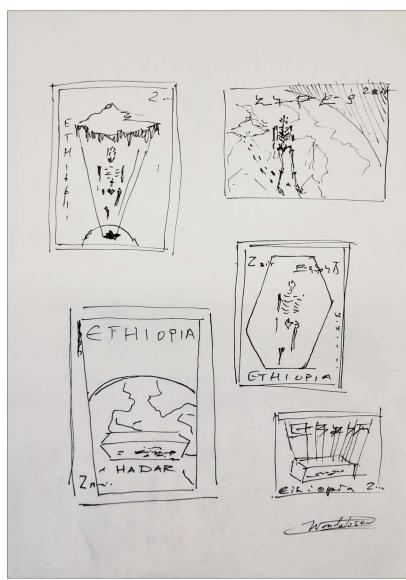

## Catalogue with philatelic artworks about the topic "Evolution of mankind and philately"

|     | Year of issue | Country            | Topic                               | Designer/Artist    | Made with            | Adopted?                  | Property                   | Size [mm]                | Sketch                                                                                                                                                                                                                                                                                                                                                                                                                                                                                                                                                                                                                                                                                                                                                                                                                                                                                                                                                                                                                                                                                                                                                                                                                                                                                                                                                                                                                                                                                                                                                                                                                                                                                                                                                                                                                                                                                                                                                                                                                                                                                                                         | Stamp                                                                                                                                                                                                                                                                                                                                                                                                                                                                                                                                                                                                                                                                                                                                                                                                                                                                                                                                                                                                                                                                                                                                                                                                                                                                                                                                                                                                                                                                                                                                                                                                                                                                                                                                                                                                                                                                                                                                                                                                                                                                                                                          |
|-----|---------------|--------------------|-------------------------------------|--------------------|----------------------|---------------------------|----------------------------|--------------------------|--------------------------------------------------------------------------------------------------------------------------------------------------------------------------------------------------------------------------------------------------------------------------------------------------------------------------------------------------------------------------------------------------------------------------------------------------------------------------------------------------------------------------------------------------------------------------------------------------------------------------------------------------------------------------------------------------------------------------------------------------------------------------------------------------------------------------------------------------------------------------------------------------------------------------------------------------------------------------------------------------------------------------------------------------------------------------------------------------------------------------------------------------------------------------------------------------------------------------------------------------------------------------------------------------------------------------------------------------------------------------------------------------------------------------------------------------------------------------------------------------------------------------------------------------------------------------------------------------------------------------------------------------------------------------------------------------------------------------------------------------------------------------------------------------------------------------------------------------------------------------------------------------------------------------------------------------------------------------------------------------------------------------------------------------------------------------------------------------------------------------------|--------------------------------------------------------------------------------------------------------------------------------------------------------------------------------------------------------------------------------------------------------------------------------------------------------------------------------------------------------------------------------------------------------------------------------------------------------------------------------------------------------------------------------------------------------------------------------------------------------------------------------------------------------------------------------------------------------------------------------------------------------------------------------------------------------------------------------------------------------------------------------------------------------------------------------------------------------------------------------------------------------------------------------------------------------------------------------------------------------------------------------------------------------------------------------------------------------------------------------------------------------------------------------------------------------------------------------------------------------------------------------------------------------------------------------------------------------------------------------------------------------------------------------------------------------------------------------------------------------------------------------------------------------------------------------------------------------------------------------------------------------------------------------------------------------------------------------------------------------------------------------------------------------------------------------------------------------------------------------------------------------------------------------------------------------------------------------------------------------------------------------|
| 1.  | 1960          | San Marino         | Rock paintings                      | ???                | Watercolor           | Non-Adopted<br>Non-Issued | P. BRANDHUBER<br>(Germany) | 47 x 38 mmm              | CALL SAVERS                                                                                                                                                                                                                                                                                                                                                                                                                                                                                                                                                                                                                                                                                                                                                                                                                                                                                                                                                                                                                                                                                                                                                                                                                                                                                                                                                                                                                                                                                                                                                                                                                                                                                                                                                                                                                                                                                                                                                                                                                                                                                                                    | Service Servic |
| 2.  | 1964          | GB                 | Stonehenge                          | ???                | Watercolor           | Non-Adopted<br>Non-Issued | ???                        | 297 x 210                | 2.10<br>20° MISHAIDHA                                                                                                                                                                                                                                                                                                                                                                                                                                                                                                                                                                                                                                                                                                                                                                                                                                                                                                                                                                                                                                                                                                                                                                                                                                                                                                                                                                                                                                                                                                                                                                                                                                                                                                                                                                                                                                                                                                                                                                                                                                                                                                          | GEORATPHICAL CONSTRUCT                                                                                                                                                                                                                                                                                                                                                                                                                                                                                                                                                                                                                                                                                                                                                                                                                                                                                                                                                                                                                                                                                                                                                                                                                                                                                                                                                                                                                                                                                                                                                                                                                                                                                                                                                                                                                                                                                                                                                                                                                                                                                                         |
| 3.  | 1965          | France             | Megalith of<br>Carnac               | ???                | Watercolor           | Non-Adopted<br>But-Issued | ???                        | ???                      | PROPERTY OF THE PROPERTY OF TH | REPUBLIQUE FRANÇAISE                                                                                                                                                                                                                                                                                                                                                                                                                                                                                                                                                                                                                                                                                                                                                                                                                                                                                                                                                                                                                                                                                                                                                                                                                                                                                                                                                                                                                                                                                                                                                                                                                                                                                                                                                                                                                                                                                                                                                                                                                                                                                                           |
| 4.  | 1966          | GB                 | Stonehenge                          | ???                | Print                | Non-Adopted<br>Non-Issued | ???                        | ???                      | ENGLAND                                                                                                                                                                                                                                                                                                                                                                                                                                                                                                                                                                                                                                                                                                                                                                                                                                                                                                                                                                                                                                                                                                                                                                                                                                                                                                                                                                                                                                                                                                                                                                                                                                                                                                                                                                                                                                                                                                                                                                                                                                                                                                                        | 4 <sub>d</sub>                                                                                                                                                                                                                                                                                                                                                                                                                                                                                                                                                                                                                                                                                                                                                                                                                                                                                                                                                                                                                                                                                                                                                                                                                                                                                                                                                                                                                                                                                                                                                                                                                                                                                                                                                                                                                                                                                                                                                                                                                                                                                                                 |
| 5.  | 1966          | GB                 | Stonehenge                          | ???                | Print                | Non-Adopted<br>Non-Issued | ???                        | 297 x 210                | ENGLAND                                                                                                                                                                                                                                                                                                                                                                                                                                                                                                                                                                                                                                                                                                                                                                                                                                                                                                                                                                                                                                                                                                                                                                                                                                                                                                                                                                                                                                                                                                                                                                                                                                                                                                                                                                                                                                                                                                                                                                                                                                                                                                                        | 4d                                                                                                                                                                                                                                                                                                                                                                                                                                                                                                                                                                                                                                                                                                                                                                                                                                                                                                                                                                                                                                                                                                                                                                                                                                                                                                                                                                                                                                                                                                                                                                                                                                                                                                                                                                                                                                                                                                                                                                                                                                                                                                                             |
| 6.  | 1967          | USA                | Native Alaskan<br>Prehistoric Inuit | Burt PRINGLE       | Pencil<br>Watercolor | Non-Adopted<br>Non-Issued | P. BRANDHUBER<br>(Germany) | 280 x 173<br>Scott No C8 |                                                                                                                                                                                                                                                                                                                                                                                                                                                                                                                                                                                                                                                                                                                                                                                                                                                                                                                                                                                                                                                                                                                                                                                                                                                                                                                                                                                                                                                                                                                                                                                                                                                                                                                                                                                                                                                                                                                                                                                                                                                                                                                                | THE R. COLONIA DE COLO |
| 7.  | 1968          | Hadhramaut<br>Aden | Neanderthal<br>man by Burian        | ???                | Watercolor           | Adopted<br>Issued         | Fran Adams<br>(USA)        | 222 x 222                |                                                                                                                                                                                                                                                                                                                                                                                                                                                                                                                                                                                                                                                                                                                                                                                                                                                                                                                                                                                                                                                                                                                                                                                                                                                                                                                                                                                                                                                                                                                                                                                                                                                                                                                                                                                                                                                                                                                                                                                                                                                                                                                                | 200as managari mining                                                                                                                                                                                                                                                                                                                                                                                                                                                                                                                                                                                                                                                                                                                                                                                                                                                                                                                                                                                                                                                                                                                                                                                                                                                                                                                                                                                                                                                                                                                                                                                                                                                                                                                                                                                                                                                                                                                                                                                                                                                                                                          |
| 8.  | 1968          | Lesotho            | Rock paintings                      | Jennifer<br>Toombs | Pencil               | Adopted<br>Issued         | ???                        | ???                      | ESCHO LESCHO S. DESCHO S. 20                                                                                                                                                                                                                                                                                                                                                                                                                                                                                                                                                                                                                                                                                                                                                                                                                                                                                                                                                                                                                                                                                                                                                                                                                                                                                                                                                                                                                                                                                                                                                                                                                                                                                                                                                                                                                                                                                                                                                                                                                                                                                                   | CONCO                                                                                                                                                                                                                                                                                                                                                                                                                                                                                                                                                                                                                                                                                                                                                                                                                                                                                                                                                                                                                                                                                                                                                                                                                                                                                                                                                                                                                                                                                                                                                                                                                                                                                                                                                                                                                                                                                                                                                                                                                                                                                                                          |
| 8a. | 1968          | Lesotho            | Rock paintings                      | Jennifer<br>TOOMBS | Pencil               | Adopted<br>Issued         | ???                        | ???                      | LACORES AND                                                                                                                                                                                                                                                                                                                                                                                                                                                                                                                                                                                                                                                                                                                                                                                                                                                                                                                                                                                                                                                                                                                                                                                                                                                                                                                                                                                                                                                                                                                                                                                                                                                                                                                                                                                                                                                                                                                                                                                                                                                                                | LESOTHO LESOTHO 3c                                                                                                                                                                                                                                                                                                                                                                                                                                                                                                                                                                                                                                                                                                                                                                                                                                                                                                                                                                                                                                                                                                                                                                                                                                                                                                                                                                                                                                                                                                                                                                                                                                                                                                                                                                                                                                                                                                                                                                                                                                                                                                             |
| 8b. | 1968          | Lesotho            | Rock paintings                      | Jennifer<br>Toombs | Pencil               | Adopted<br>Issued         | ???                        | ???                      | 2007 M                                                                                                                                                                                                                                                                                                                                                                                                                                                                                                                                                                                                                                                                                                                                                                                                                                                                                                                                                                                                                                                                                                                                                                                                                                                                                                                                                                                                                                                                                                                                                                                                                                                                                                                                                                                                                                                                                                                                                                                                                                                                                                                         | LESOTHO Second                                                                                                                                                                                                                                                                                                                                                                                                                                                                                                                                                                                                                                                                                                                                                                                                                                                                                                                                                                                                                                                                                                                                                                                                                                                                                                                                                                                                                                                                                                                                                                                                                                                                                                                                                                                                                                                                                                                                                                                                                                                                                                                 |