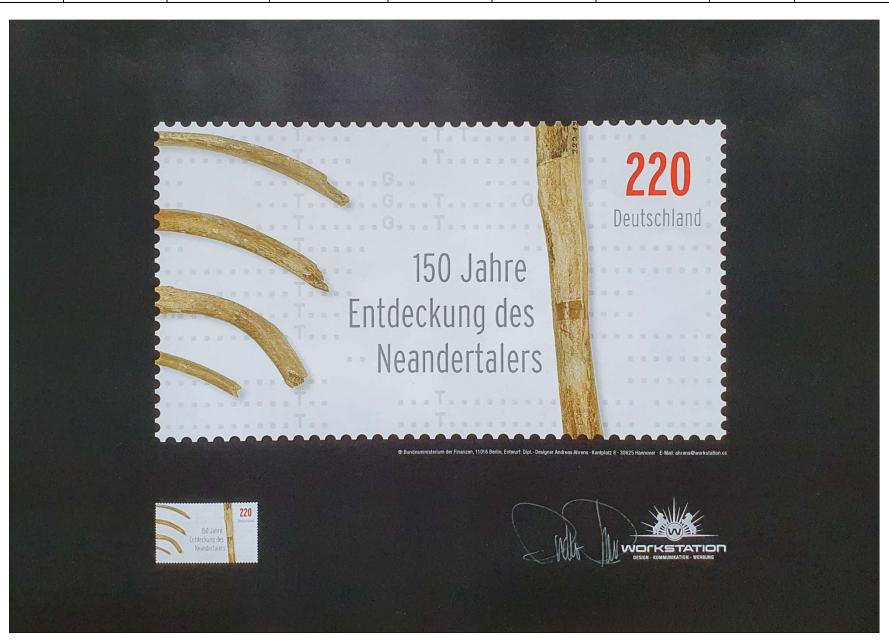

6        | Germany | Homo nean-<br>derthalensis | Andreas AHRENS  | Photoshop | Non-Adopted<br>Non-Issued | P. BRANDHUBER<br>(Germany) | 410 x 291 | Decided in the Control of the Contro | S     |



|   | Year of issue | Country | Topic                      | Designer/Artist | Made with | Adopted?                  | Property                   | Size [mm] | Sketch | Stamp                        |
|---|---------------|---------|----------------------------|-----------------|-----------|---------------------------|----------------------------|-----------|--------|------------------------------|
| 7 | 7006          | Germany | Homo nean-<br>derthalensis | Andreas AHRENS  | Photoshop | Non-Adopted<br>Non-Issued | P. BRANDHUBER<br>(Germany) | 410 x 291 | FrE!   | Z20<br>khan Jes<br>andertees |



|     | Year of issue | Country | Topic                      | Designer/Artist | Made with | Adopted?                  | Property                | Size [mm] | Sketch | Stamp          |
|-----|---------------|---------|----------------------------|-----------------|-----------|---------------------------|-------------------------|-----------|--------|----------------|
| 78. | 2006          | Germany | Homo nean-<br>derthalensis | Andreas AHRENS  | Photoshop | Non-Adopted<br>Non-Issued | P. BRANDHUBER (Germany) | 410 x 291 |        | Understand 220 |



|   |    | Year of issue | Country | Topic                      | Designer/Artist | Made with | Adopted?                  | Property                   | Size [mm] | Sketch                                  | Stamp |
|---|----|---------------