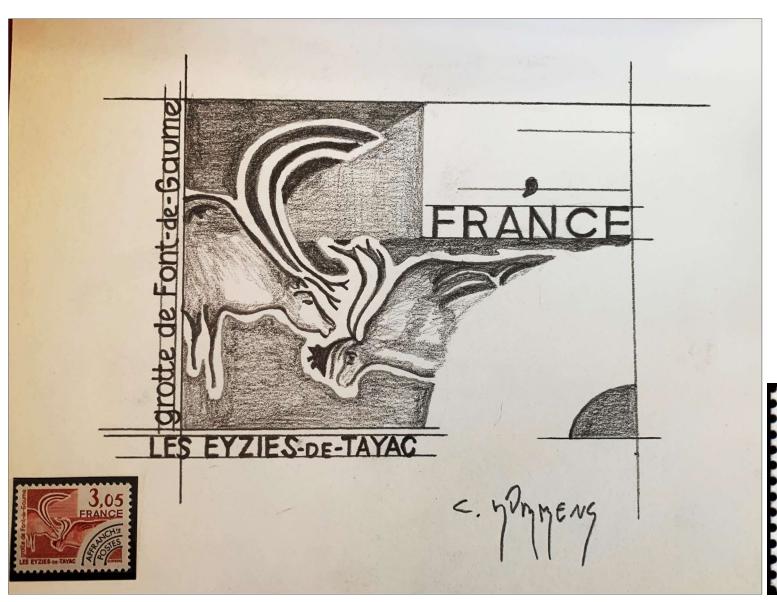

## Catalogue with philatelic artworks about the topic "Evolution of mankind and philately"

|     | Year of issue | Country            | Topic                               | Designer/Artist    | Made with            | Adopted?                  | Property                   | Size [mm]                | Sketch                                                                                                                                                                                                                                                                                                                                                                                                                                                                                                                                                                                                                                                                                                                                                                                                                                                                                                                                                                                                                                                                                                                                                                                                                                                                                                                                                                                                                                                                                                                                                                                                                                                                                                                                                                                                                                                                                                                                                                                                                                                                                                                         | Stamp                                                                                                                                                                                                                                                                                                                                                                                                                                                                                                                                                                                                                                                                                                                                                                                                                                                                                                                                                                                                                                                                                                                                                                                                                                                                                                                                                                                                                                                                                                                                                                                                                                                                                                                                                                                                                                                                                                                                                                                                                                                                                                                          |
|-----|---------------|--------------------|-------------------------------------|--------------------|----------------------|---------------------------|----------------------------|--------------------------|--------------------------------------------------------------------------------------------------------------------------------------------------------------------------------------------------------------------------------------------------------------------------------------------------------------------------------------------------------------------------------------------------------------------------------------------------------------------------------------------------------------------------------------------------------------------------------------------------------------------------------------------------------------------------------------------------------------------------------------------------------------------------------------------------------------------------------------------------------------------------------------------------------------------------------------------------------------------------------------------------------------------------------------------------------------------------------------------------------------------------------------------------------------------------------------------------------------------------------------------------------------------------------------------------------------------------------------------------------------------------------------------------------------------------------------------------------------------------------------------------------------------------------------------------------------------------------------------------------------------------------------------------------------------------------------------------------------------------------------------------------------------------------------------------------------------------------------------------------------------------------------------------------------------------------------------------------------------------------------------------------------------------------------------------------------------------------------------------------------------------------|--------------------------------------------------------------------------------------------------------------------------------------------------------------------------------------------------------------------------------------------------------------------------------------------------------------------------------------------------------------------------------------------------------------------------------------------------------------------------------------------------------------------------------------------------------------------------------------------------------------------------------------------------------------------------------------------------------------------------------------------------------------------------------------------------------------------------------------------------------------------------------------------------------------------------------------------------------------------------------------------------------------------------------------------------------------------------------------------------------------------------------------------------------------------------------------------------------------------------------------------------------------------------------------------------------------------------------------------------------------------------------------------------------------------------------------------------------------------------------------------------------------------------------------------------------------------------------------------------------------------------------------------------------------------------------------------------------------------------------------------------------------------------------------------------------------------------------------------------------------------------------------------------------------------------------------------------------------------------------------------------------------------------------------------------------------------------------------------------------------------------------|
| 1.  | 1960          | San Marino         | Rock paintings                      | ???                | Watercolor           | Non-Adopted<br>Non-Issued | P. BRANDHUBER<br>(Germany) | 47 x 38 mmm              | CALL SAVERS                                                                                                                                                                                                                                                                                                                                                                                                                                                                                                                                                                                                                                                                                                                                                                                                                                                                                                                                                                                                                                                                                                                                                                                                                                                                                                                                                                                                                                                                                                                                                                                                                                                                                                                                                                                                                                                                                                                                                                                                                                                                                                                    | Service Servic |
| 2.  | 1964          | GB                 | Stonehenge                          | ???                | Watercolor           | Non-Adopted<br>Non-Issued | ???                        | 297 x 210                | 2.10<br>20° MISHAIDHA                                                                                                                                                                                                                                                                                                                                                                                                                                                                                                                                                                                                                                                                                                                                                                                                                                                                                                                                                                                                                                                                                                                                                                                                                                                                                                                                                                                                                                                                                                                                                                                                                                                                                                                                                                                                                                                                                                                                                                                                                                                                                                          | GEORATPHICAL CONSTRUCT                                                                                                                                                                                                                                                                                                                                                                                                                                                                                                                                                                                                                                                                                                                                                                                                                                                                                                                                                                                                                                                                                                                                                                                                                                                                                                                                                                                                                                                                                                                                                                                                                                                                                                                                                                                                                                                                                                                                                                                                                                                                                                         |
| 3.  | 1965          | France             | Megalith of<br>Carnac               | ???                | Watercolor           | Non-Adopted<br>But-Issued | ???                        | ???                      | PROPERTY OF THE PROPERTY OF TH | REPUBLIQUE FRANÇAISE                                                                                                                                                                                                                                                                                                                                                                                                                                                                                                                                                                                                                                                                                                                                                                                                                                                                                                                                                                                                                                                                                                                                                                                                                                                                                                                                                                                                                                                                                                                                                                                                                                                                                                                                                                                                                                                                                                                                                                                                                                                                                                           |
| 4.  | 1966          | GB                 | Stonehenge                          | ???                | Print                | Non-Adopted<br>Non-Issued | ???                        | ???                      | ENGLAND                                                                                                                                                                                                                                                                                                                                                                                                                                                                                                                                                                                                                                                                                                                                                                                                                                                                                                                                                                                                                                                                                                                                                                                                                                                                                                                                                                                                                                                                                                                                                                                                                                                                                                                                                                                                                                                                                                                                                                                                                                                                                                                        | 4 <sub>d</sub>                                                                                                                                                                                                                                                                                                                                                                                                                                                                                                                                                                                                                                                                                                                                                                                                                                                                                                                                                                                                                                                                                                                                                                                                                                                                                                                                                                                                                                                                                                                                                                                                                                                                                                                                                                                                                                                                                                                                                                                                                                                                                                                 |
| 5.  | 1966          | GB                 | Stonehenge                          | ???                | Print                | Non-Adopted<br>Non-Issued | ???                        | 297 x 210                | ENGLAND                                                                                                                                                                                                                                                                                                                                                                                                                                                                                                                                                                                                                                                                                                                                                                                                                                                                                                                                                                                                                                                                                                                                                                                                                                                                                                                                                                                                                                                                                                                                                                                                                                                                                                                                                                                                                                                                                                                                                                                                                                                                                                                        | 4d                                                                                                                                                                                                                                                                                                                                                                                                                                                                                                                                                                                                                                                                                                                                                                                                                                                                                                                                                                                                                                                                                                                                                                                                                                                                                                                                                                                                                                                                                                                                                                                                                                                                                                                                                                                                                                                                                                                                                                                                                                                                                                                             |
| 6.  | 1967          | USA                | Native Alaskan<br>Prehistoric Inuit | Burt PRINGLE       | Pencil<br>Watercolor | Non-Adopted<br>Non-Issued | P. BRANDHUBER<br>(Germany) | 280 x 173<br>Scott No C8 |                                                                                                                                                                                                                                                                                                                                                                                                                                                                                                                                                                                                                                                                                                                                                                                                                                                                                                                                                                                                                                                                                                                                                                                                                                                                                                                                                                                                                                                                                                                                                                                                                                                                                                                                                                                                                                                                                                                                                                                                                                                                                                                                | THE R. COLONIA DE COLO |
| 7.  | 1968          | Hadhramaut<br>Aden | Neanderthal<br>man by Burian        | ???                | Watercolor           | Adopted<br>Issued         | Fran Adams<br>(USA)        | 222 x 222                |                                                                                                                                                                                                                                                                                                                                                                                                                                                                                                                                                                                                                                                                                                                                                                                                                                                                                                                                                                                                                                                                                                                                                                                                                                                                                                                                                                                                                                                                                                                                                                                                                                                                                                                                                                                                                                                                                                                                                                                                                                                                                                                                | 200as managari mining                                                                                                                                                                                                                                                                                                                                                                                                                                                                                                                                                                                                                                                                                                                                                                                                                                                                                                                                                                                                                                                                                                                                                                                                                                                                                                                                                                                                                                                                                                                                                                                                                                                                                                                                                                                                                                                                                                                                                                                                                                                                                                          |
| 8.  | 1968          | Lesotho            | Rock paintings                      | Jennifer<br>Toombs | Pencil               | Adopted<br>Issued         | ???                        | ???                      | ESCHO LESCHO S. DESCHO S. 20                                                                                                                                                                                                                                                                                                                                                                                                                                                                                                                                                                                                                                                                                                                                                                                                                                                                                                                                                                                                                                                                                                                                                                                                                                                                                                                                                                                                                                                                                                                                                                                                                                                                                                                                                                                                                                                                                                                                                                                                                                                                                                   | CONCO                                                                                                                                                                                                                                                                                                                                                                                                                                                                                                                                                                                                                                                                                                                                                                                                                                                                                                                                                                                                                                                                                                                                                                                                                                                                                                                                                                                                                                                                                                                                                                                                                                                                                                                                                                                                                                                                                                                                                                                                                                                                                                                          |
| 8a. | 1968          | Lesotho            | Rock paintings                      | Jennifer<br>TOOMBS | Pencil               | Adopted<br>Issued         | ???                        | ???                      | LACORES AND                                                                                                                                                                                                                                                                                                                                                                                                                                                                                                                                                                                                                                                                                                                                                                                                                                                                                                                                                                                                                                                                                                                                                                                                                                                                                                                                                                                                                                                                                                                                                                                                                                                                                                                                                                                                                                                                                                                                                                                                                                                                                | LESOTHO LESOTHO 3c                                                                                                                                                                                                                                                                                                                                                                                                                                                                                                                                                                                                                                                                                                                                                                                                                                                                                                                                                                                                                                                                                                                                                                                                                                                                                                                                                                                                                                                                                                                                                                                                                                                                                                                                                                                                                                                                                                                                                                                                                                                                                                             |
| 8b. | 1968          | Lesotho            | Rock paintings                      | Jennifer<br>Toombs | Pencil               | Adopted<br>Issued         | ???                        | ???                      | 2007 M                                                                                                                                                                                                                                                                                                                                                                                                                                                                                                                                                                                                                                                                                                                                                                                                                                                                                                                                                                                                                                                                                                                                                                                                                                                                                                                                                                                                                                                                                                                                                                                                                                                                                                                                                                                                                                                                                                                                                                                                                                                                                                                         | LESOTHO Second                                                                                                                                                                                                                                                                                                                                                                                                                                                                                                                                                                                                                                                                                                                                                                                                                                                                                                                                                                                                                                                                                                                                                                                                                                                                                                                                                                                                                                                                                                                                                                                                                                                                                                                                                                                                                                                                                                                                                                                                                                                                                                                 |