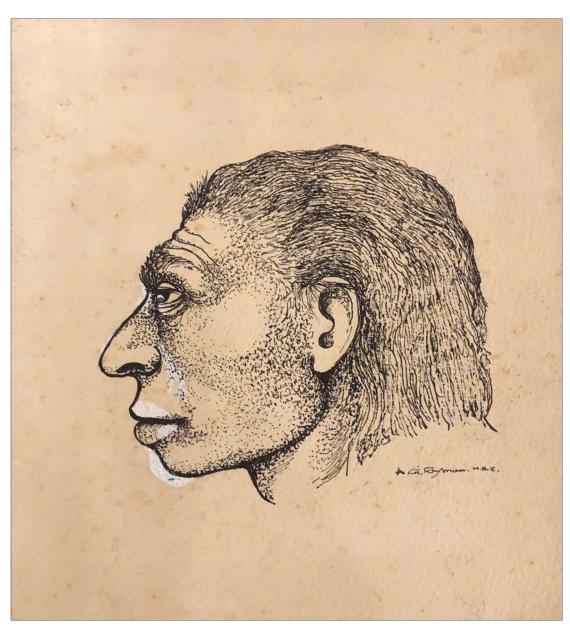

|
| 19. | 1973          | Gibraltar | Homo nean-<br>derthalensis | Alfred George<br>RYMAN | Pencil<br>Watercolor | Adopted<br>Issued | Stephen<br>VINALES<br>(Gibraltar) | Compilation<br>297 x 230 | STATE OF THE STATE | O BRAILIAR BY |



|     | Year of issue | Country   | Topic                      | Designer/Artist        | Made with | Adopted?          | Property                          | Size [mm] | Sketch | Stamp |
|-----|---------------|-----------|----------------------------|------------------------|-----------|-------------------|-----------------------------------|-----------|--------|-------|
| 20. | 1973          | Gibraltar | Homo nean-<br>derthalensis | Alfred George<br>RYMAN | Pencil    | Adopted<br>Issued | Stephen<br>VINALES<br>(Gibraltar) | 138 x 153 | Supple | ement |



## 125th Anniversary of the discovery of the 'GIBRALTAR SKULL' GIBRALTAR NEANDERTHAL

WOMAN

50,000 **YEARS** OLD



THIS GIBRALTAR WOMAN lived in Gibraltar over 50,000 years ago. The face you see depicted above has been reconstructed from a female skull found 125 years ago in an ancient cave-filling at Forbes' Quarry, North Front.

The discovery was announced by Lieutenant Flint, R.A., to Gibraltar Scientific Society on March 3, 1948.

It was the first fossil to be unearthed in Europe of the pre-historic race of NEANDERTHAL MAN, having been excavated eight years before the remains found in the Neander Valley near Düsseldorf, from which the Neanderthal type got its name.

The finding of the Gibraltar 'Neanderthal Woman' together with the Gibraltar 'Neanderthal Child' have contributed to