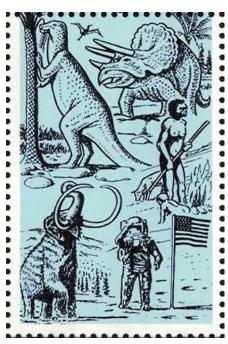

-------------------------|
| 5 | 9. 1992       | United<br>Nations | Stonehenge | ???             | Photo     | Adopted<br>Issued | ???      | ???       | NATIONS UNIES | NATIONS UNITS STORMAN AND AND AND AND AND AND AND AND AND A |





|     | Year of issue | Country   | Topic                                            | Designer/Artist | Made with | Adopted?          | Property         | Size [mm] | Sketch | Stamp |
|-----|---------------|-----------|--------------------------------------------------|-----------------|-----------|-------------------|------------------|-----------|--------|-------|
| 60. | 1993          | Niuafoʻou | Different<br>prehitoric<br>animals<br>H. erectus | ???             | Pencil    | Adopted<br>Issued | J. NOAD<br>(USA) | 180 x 244 |        |       |









|     | Year of issue | Country    | Topic  | Designer/Artist | Made with  | Adopted?          | Property | Size [mm] | Sketch   | Stamp