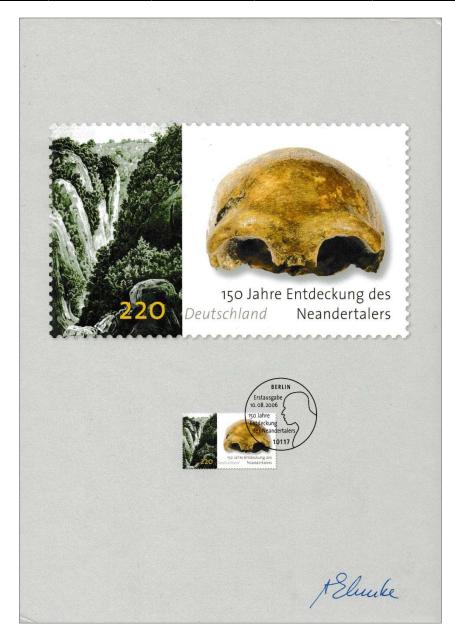

s | Lukas Kukler    | Pencil    | Adopted<br>Issued | P. BRANDHUBER (Germany) | 290 x 170 |        | The contract of the contract o |





|     | Year of issue | Country | Topic                      | Designer/Artist | Made with | Adopted?          | Property                   | Size [mm] | Sketch | Stamp                                                  |
|-----|---------------|---------|----------------------------|-----------------|-----------|-------------------|----------------------------|-----------|--------|--------------------------------------------------------|
| 73. | 2006          | Germany | Homo nean-<br>derthalensis | Annegret EHMKE  | Photoshop | Adopted<br>Issued | P. BRANDHUBER<br>(Germany) | 210 x 297 |        | spo lährer findecklung des<br>Deutschloss Neandertalen |





|    | Year of issue | Country | Topic                      | Designer/Artist | Made with | Adopted?                  | Property                   | Size [mm] | Sketch                | Stamp |
|----|---------------|---------|----------------------------|-----------------|-----------|---------------------------|----------------------------|-----------|-----------------------|-------|
| 74 | . 2006        | Germany | Homo nean-<br>derthalensis | Annegret EHMKE  | Photoshop | Non-Adopted<br>Non-Issued | P. BRANDHUBER<br>(Germany) | 418 x 298 | 22d<br>Annual Control |       |



|    | Year of issue | Country | Topic                      | Designer/Artist | Made with | Adopted?                  | Property                   | Size [mm] | Sketch                                         | Stam