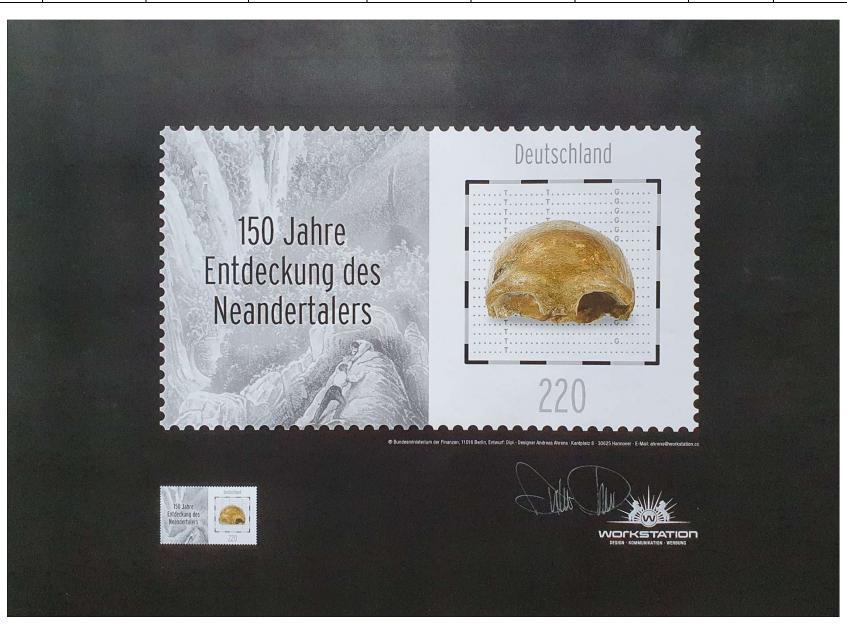

halensis | Annegret EHMKE  | Photoshop | Non-Adopted<br>Non-Issued | P. BRANDHUBER<br>(Germany) | 418 x 298 | 22d<br>Annual Control |       |



|    | Year of issue | Country | Topic                      | Designer/Artist | Made with | Adopted?                  | Property                   | Size [mm] | Sketch                                         | Stamp |
|----|---------------|---------|----------------------------|-----------------|-----------|---------------------------|----------------------------|-----------|------------------------------------------------|-------|
| 75 | 2006          | Germany | Homo nean-<br>derthalensis | Andreas AHRENS  | Photoshop | Non-Adopted<br>Non-Issued | P. BRANDHUBER<br>(Germany) | 410 x 291 | EDULATIVE<br>Enticestant des<br>Lear des viers | 5300  |



|    | Year of issue | Country | Topic                      | Designer/Artist | Made with | Adopted?                  | Property                   | Size [mm] | Sketch