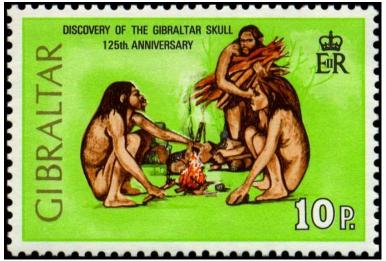

-----------------------------------------------------------------------------------------------------------------------------------------------------------------------------------------------------------------------------------------------------------------------------------------------------------------------------------------------------------------------------------------------------------------------------------------------------------------------------------------------------------------------------------------------------------------------------------|
| 17. | 1973          | Gibraltar | Homo nean-<br>derthalensis | Alfred George<br>RYMAN | Watercolor | Non-Adopted<br>But Issued | Stephen<br>VINALES<br>(Gibraltar)) | 90 x 60   | STATE OF STA | OBRAHAR<br>BOLD OF THE STATE OF TH |





|   | Year of issue | Country   | Topic                      | Designer/Artist        | Made with  | Adopted?          | Property                          | Size [mm]                | Sketch