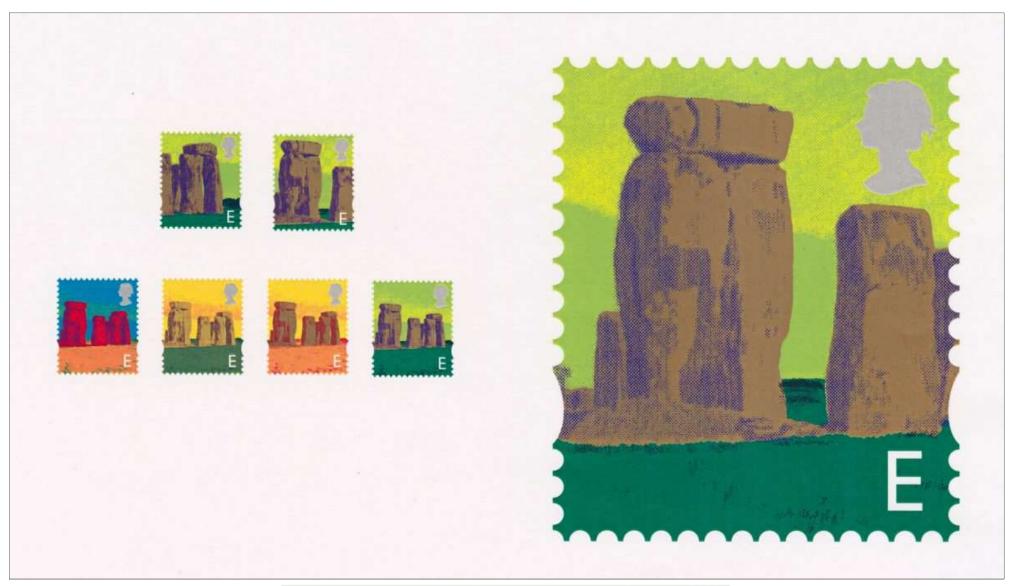

## Catalogue with philatelic artworks about the topic "Evolution of mankind and philately"

## Catalogue with philatelic artworks about the topic "Evolution of mankind and philately"

|     | Year of issue | Country            | Topic                               | Designer/Artist    | Made with            | Adopted?                  | Property                   | Size [mm]                | Sketch                                                                                                                                                                                                                                                                                                                                                                                                                                                                                                                                                                                                                                                                                                                                                                                                                                                                                                                                                                                                                                                                                                                                                                                                                                                                                                                                                                                                                                                                                                                                                                                                                                                                                                                                                                                                                                                                                                                                                                                                                                                                                                                         | Stamp                                                                                                                                                                                                                                                                                                                                                                                                                                                                                                                                                                                                                                                                                                                                                                                                                                                                                                                                                                                                                                                                                                                                                                                                                                                                                                                                                                                                                                                                                                                                                                                                                                                                                                                                                                                                                                                                                                                                                                                                                                                                                                                          |
|-----|---------------|--------------------|-------------------------------------|--------------------|----------------------|---------------------------|----------------------------|--------------------------|--------------------------------------------------------------------------------------------------------------------------------------------------------------------------------------------------------------------------------------------------------------------------------------------------------------------------------------------------------------------------------------------------------------------------------------------------------------------------------------------------------------------------------------------------------------------------------------------------------------------------------------------------------------------------------------------------------------------------------------------------------------------------------------------------------------------------------------------------------------------------------------------------------------------------------------------------------------------------------------------------------------------------------------------------------------------------------------------------------------------------------------------------------------------------------------------------------------------------------------------------------------------------------------------------------------------------------------------------------------------------------------------------------------------------------------------------------------------------------------------------------------------------------------------------------------------------------------------------------------------------------------------------------------------------------------------------------------------------------------------------------------------------------------------------------------------------------------------------------------------------------------------------------------------------------------------------------------------------------------------------------------------------------------------------------------------------------------------------------------------------------|--------------------------------------------------------------------------------------------------------------------------------------------------------------------------------------------------------------------------------------------------------------------------------------------------------------------------------------------------------------------------------------------------------------------------------------------------------------------------------------------------------------------------------------------------------------------------------------------------------------------------------------------------------------------------------------------------------------------------------------------------------------------------------------------------------------------------------------------------------------------------------------------------------------------------------------------------------------------------------------------------------------------------------------------------------------------------------------------------------------------------------------------------------------------------------------------------------------------------------------------------------------------------------------------------------------------------------------------------------------------------------------------------------------------------------------------------------------------------------------------------------------------------------------------------------------------------------------------------------------------------------------------------------------------------------------------------------------------------------------------------------------------------------------------------------------------------------------------------------------------------------------------------------------------------------------------------------------------------------------------------------------------------------------------------------------------------------------------------------------------------------|
| 1.  | 1960          | San Marino         | Rock paintings                      | ???                | Watercolor           | Non-Adopted<br>Non-Issued | P. BRANDHUBER<br>(Germany) | 47 x 38 mmm              | CALL SAVERS                                                                                                                                                                                                                                                                                                                                                                                                                                                                                                                                                                                                                                                                                                                                                                                                                                                                                                                                                                                                                                                                                                                                                                                                                                                                                                                                                                                                                                                                                                                                                                                                                                                                                                                                                                                                                                                                                                                                                                                                                                                                                                                    | Service Servic |
| 2.  | 1964          | GB                 | Stonehenge                          | ???                | Watercolor           | Non-Adopted<br>Non-Issued | ???                        | 297 x 210                | 2.10<br>20° MISHAIDHA                                                                                                                                                                                                                                                                                                                                                                                                                                                                                                                                                                                                                                                                                                                                                                                                                                                                                                                                                                                                                                                                                                                                                                                                                                                                                                                                                                                                                                                                                                                                                                                                                                                                                                                                                                                                                                                                                                                                                                                                                                                                                                          | GEORATPHICAL CONSTRUCT                                                                                                                                                                                                                                                                                                                                                                                                                                                                                                                                                                                                                                                                                                                                                                                                                                                                                                                                                                                                                                                                                                                                                                                                                                                                                                                                                                                                                                                                                                                                                                                                                                                                                                                                                                                                                                                                                                                                                                                                                                                                                                         |
| 3.  | 1965          | France             | Megalith of<br>Carnac               | ???                | Watercolor           | Non-Adopted<br>But-Issued | ???                        | ???                      | PROPERTY OF THE PROPERTY OF TH | REPUBLIQUE FRANÇAISE                                                                                                                                                                                                                                                                                                                                                                                                                                                                                                                                                                                                                                                                                                                                                                                                                                                                                                                                                                                                                                                                                                                                                                                                                                                                                                                                                                                                                                                                                                                                                                                                                                                                                                                                                                                                                                                                                                                                                                                                                                                                                                           |
| 4.  | 1966          | GB                 | Stonehenge                          | ???                | Print                | Non-Adopted<br>Non-Issued | ???                        | ???                      | ENGLAND                                                                                                                                                                                                                                                                                                                                                                                                                                                                                                                                                                                                                                                                                                                                                                                                                                                                                                                                                                                                                                                                                                                                                                                                                                                                                                                                                                                                                                                                                                                                                                                                                                                                                                                                                                                                                                                                                                                                                                                                                                                                                                                        | 4 <sub>d</sub>                                                                                                                                                                                                                                                                                                                                                                                                                                                                                                                                                                                                                                                                                                                                                                                                                                                                                                                                                                                                                                                                                                                                                                                                                                                                                                                                                                                                                                                                                                                                                                                                                                                                                                                                                                                                                                                                                                                                                                                                                                                                                                                 |
| 5.  | 1966          | GB                 | Stonehenge                          | ???                | Print                | Non-Adopted<br>Non-Issued | ???                        | 297 x 210                | ENGLAND                                                                                                                                                                                                                                                                                                                                                                                                                                                                                                                                                                                                                                                                                                                                                                                                                                                                                                                                                                                                                                                                                                                                                                                                                                                                                                                                                                                                                                                                                                                                                                                                                                                                                                                                                                                                                                                                                                                                                                                                                                                                                                                        | 4d                                                                                                                                                                                                                                                                                                                                                                                                                                                                                                                                                                                                                                                                                                                                                                                                                                                                                                                                                                                                                                                                                                                                                                                                                                                                                                                                                                                                                                                                                                                                                                                                                                                                                                                                                                                                                                                                                                                                                                                                                                                                                                                             |
| 6.  | 1967          | USA                | Native Alaskan<br>Prehistoric Inuit | Burt PRINGLE       | Pencil<br>Watercolor | Non-Adopted<br>Non-Issued | P. BRANDHUBER<br>(Germany) | 280 x 173<br>Scott No C8 |                                                                                                                                                                                                                                                                                                                                                                                                                                                                                                                                                                                                                                                                                                                                                                                                                                                                                                                                                                                                                                                                                                                                                                                                                                                                                                                                                                                                                                                                                                                                                                                                                                                                                                                                                                                                                                                                                                                                                                                                                                                                                                                                | THE R. COLONIA DE COLO |
| 7.  | 1968          | Hadhramaut<br>Aden | Neanderthal<br>man by Burian        | ???                | Watercolor           | Adopted<br>Issued         | Fran Adams<br>(USA)        | 222 x 222                |                                                                                                                                                                                                                                                                                                                                                                                                                                                                                                                                                                                                                                                                                                                                                                                                                                                                                                                                                                                                                                                                                                                                                                                                                                                                                                                                                                                                                                                                                                                                                                                                                                                                                                                                                                                                                                                                                                                                                                                                                                                                                                                                | 200as managari mining                                                                                                                                                                                                                                                                                                                                                                                                                                                                                                                                                                                                                                                                                                                                                                                                                                                                                                                                                                                                                                                                                                                                                                                                                                                                                                                                                                                                                                                                                                                                                                                                                                                                                                                                                                                                                                                                                                                                                                                                                                                                                                          |
| 8.  | 1968          | Lesotho            | Rock paintings                      | Jennifer<br>Toombs | Pencil               | Adopted<br>Issued         | ???                        | ???                      | ESCHO LESCHO S. DESCHO S. 20                                                                                                                                                                                                                                                                                                                                                                                                                                                                                                                                                                                                                                                                                                                                                                                                                                                                                                                                                                                                                                                                                                                                                                                                                                                                                                                                                                                                                                                                                                                                                                                                                                                                                                                                                                                                                                                                                                                                                                                                                                                                                                   | CONCO                                                                                                                                                                                                                                                                                                                                                                                                                                                                                                                                                                                                                                                                                                                                                                                                                                                                                                                                                                                                                                                                                                                                                                                                                                                                                                                                                                                                                                                                                                                                                                                                                                                                                                                                                                                                                                                                                                                                                                                                                                                                                                                          |
| 8a. | 1968          | Lesotho            | Rock paintings                      | Jennifer<br>TOOMBS | Pencil               | Adopted<br>Issued         | ???                        | ???                      | LACORES AND                                                                                                                                                                                                                                                                                                                                                                                                                                                                                                                                                                                                                                                                                                                                                                                                                                                                                                                                                                                                                                                                                                                                                                                                                                                                                                                                                                                                                                                                                                                                                                                                                                                                                                                                                                                                                                                                                                                                                                                                                                                                                | LESOTHO LESOTHO 3c                                                                                                                                                                                                                                                                                                                                                                                                                                                                                                                                                                                                                                                                                                                                                                                                                                                                                                                                                                                                                                                                                                                                                                                                                                                                                                                                                                                                                                                                                                                                                                                                                                                                                                                                                                                                                                                                                                                                                                                                                                                                                                             |
| 8b. | 1968          | Lesotho            | Rock paintings                      | Jennifer<br>Toombs | Pencil               | Adopted<br>Issued         | ???                        | ???                      | 2007 M                                                                                                                                                                                                                                                                                                                                                                                                                                                                                                                                                                                                                                                                                                                                                                                                                                                                                                                                                                                                                                                                                                                                                                                                                                                                                                                                                                                                                                                                                                                                                                                                                                                                                                                                                                                                                                                                                                                                                                                                                                                                                                                         | LESOTHO Second                                                                                                                                                                                                                                                                                                                                                                                                                                                                                                                                                                                                                                                                                                                                                                                                                                                                                                                                                                                                                                                                                                                                                                                                                                                                                                                                                                                                                                                                                                                                                                                                                                                                                                                                                                                                                                                                                                                                                                                                                                                                                                                 |