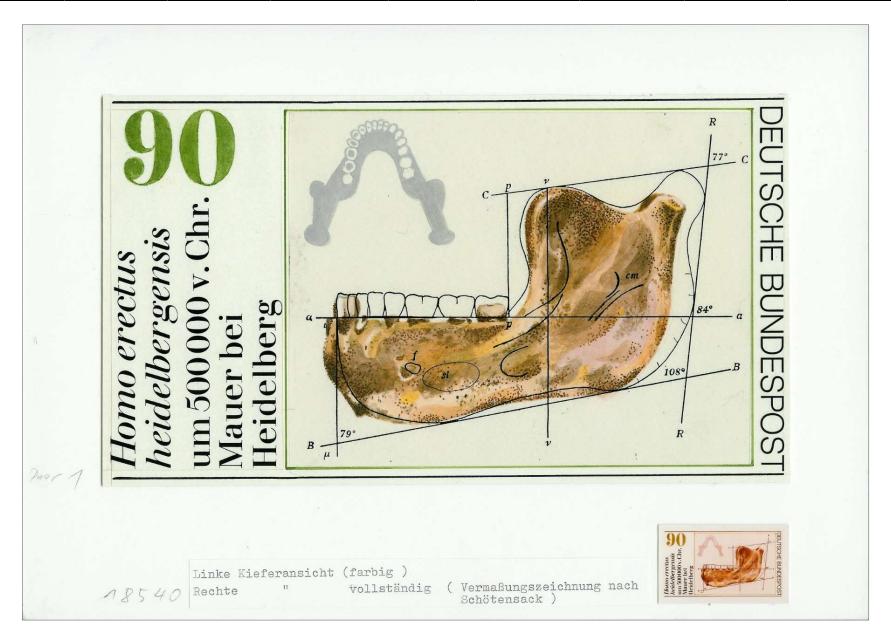

## Catalogue with philatelic artworks about the topic "Evolution of mankind and philately"

|     | Year of issue | Country            | Topic                               | Designer/Artist    | Made with            | Adopted?                  | Property                   | Size [mm]                | Sketch                                                                                                                                                                                                                                                                                                                                                                                                                                                                                                                                                                                                                                                                                                                                                                                                                                                                                                                                                                                                                                                                                                                                                                                                                                                                                                                                                                                                                                                                                                                                                                                                                                                                                                                                                                                                                                                                                                                                                                                                                                                                                                                         | Stamp                                                                                                                                                                                                                                                                                                                                                                                                                                                                                                                                                                                                                                                                                                                                                                                                                                                                                                                                                                                                                                                                                                                                                                                                                                                                                                                                                                                                                                                                                                                                                                                                                                                                                                                                                                                                                                                                                                                                                                                                                                                                                                                          |
|-----|---------------|--------------------|-------------------------------------|--------------------|----------------------|---------------------------|----------------------------|--------------------------|--------------------------------------------------------------------------------------------------------------------------------------------------------------------------------------------------------------------------------------------------------------------------------------------------------------------------------------------------------------------------------------------------------------------------------------------------------------------------------------------------------------------------------------------------------------------------------------------------------------------------------------------------------------------------------------------------------------------------------------------------------------------------------------------------------------------------------------------------------------------------------------------------------------------------------------------------------------------------------------------------------------------------------------------------------------------------------------------------------------------------------------------------------------------------------------------------------------------------------------------------------------------------------------------------------------------------------------------------------------------------------------------------------------------------------------------------------------------------------------------------------------------------------------------------------------------------------------------------------------------------------------------------------------------------------------------------------------------------------------------------------------------------------------------------------------------------------------------------------------------------------------------------------------------------------------------------------------------------------------------------------------------------------------------------------------------------------------------------------------------------------|--------------------------------------------------------------------------------------------------------------------------------------------------------------------------------------------------------------------------------------------------------------------------------------------------------------------------------------------------------------------------------------------------------------------------------------------------------------------------------------------------------------------------------------------------------------------------------------------------------------------------------------------------------------------------------------------------------------------------------------------------------------------------------------------------------------------------------------------------------------------------------------------------------------------------------------------------------------------------------------------------------------------------------------------------------------------------------------------------------------------------------------------------------------------------------------------------------------------------------------------------------------------------------------------------------------------------------------------------------------------------------------------------------------------------------------------------------------------------------------------------------------------------------------------------------------------------------------------------------------------------------------------------------------------------------------------------------------------------------------------------------------------------------------------------------------------------------------------------------------------------------------------------------------------------------------------------------------------------------------------------------------------------------------------------------------------------------------------------------------------------------|
| 1.  | 1960          | San Marino         | Rock paintings                      | ???                | Watercolor           | Non-Adopted<br>Non-Issued | P. BRANDHUBER<br>(Germany) | 47 x 38 mmm              | CALL SAVERS                                                                                                                                                                                                                                                                                                                                                                                                                                                                                                                                                                                                                                                                                                                                                                                                                                                                                                                                                                                                                                                                                                                                                                                                                                                                                                                                                                                                                                                                                                                                                                                                                                                                                                                                                                                                                                                                                                                                                                                                                                                                                                                    | Service Servic |
| 2.  | 1964          | GB                 | Stonehenge                          | ???                | Watercolor           | Non-Adopted<br>Non-Issued | ???                        | 297 x 210                | 2.10<br>20° MISHAIDHA                                                                                                                                                                                                                                                                                                                                                                                                                                                                                                                                                                                                                                                                                                                                                                                                                                                                                                                                                                                                                                                                                                                                                                                                                                                                                                                                                                                                                                                                                                                                                                                                                                                                                                                                                                                                                                                                                                                                                                                                                                                                                                          | GEORATPHICAL CONSTRUCT                                                                                                                                                                                                                                                                                                                                                                                                                                                                                                                                                                                                                                                                                                                                                                                                                                                                                                                                                                                                                                                                                                                                                                                                                                                                                                                                                                                                                                                                                                                                                                                                                                                                                                                                                                                                                                                                                                                                                                                                                                                                                                         |
| 3.  | 1965          | France             | Megalith of<br>Carnac               | ???                | Watercolor           | Non-Adopted<br>But-Issued | ???                        | ???                      | PROPERTY OF THE PROPERTY OF TH | REPUBLIQUE FRANÇAISE                                                                                                                                                                                                                                                                                                                                                                                                                                                                                                                                                                                                                                                                                                                                                                                                                                                                                                                                                                                                                                                                                                                                                                                                                                                                                                                                                                                                                                                                                                                                                                                                                                                                                                                                                                                                                                                                                                                                                                                                                                                                                                           |
| 4.  | 1966          | GB                 | Stonehenge                          | ???                | Print                | Non-Adopted<br>Non-Issued | ???                        | ???                      | ENGLAND                                                                                                                                                                                                                                                                                                                                                                                                                                                                                                                                                                                                                                                                                                                                                                                                                                                                                                                                                                                                                                                                                                                                                                                                                                                                                                                                                                                                                                                                                                                                                                                                                                                                                                                                                                                                                                                                                                                                                                                                                                                                                                                        | 4 <sub>d</sub>                                                                                                                                                                                                                                                                                                                                                                                                                                                                                                                                                                                                                                                                                                                                                                                                                                                                                                                                                                                                                                                                                                                                                                                                                                                                                                                                                                                                                                                                                                                                                                                                                                                                                                                                                                                                                                                                                                                                                                                                                                                                                                                 |
| 5.  | 1966          | GB                 | Stonehenge                          | ???                | Print                | Non-Adopted<br>Non-Issued | ???                        | 297 x 210                | ENGLAND                                                                                                                                                                                                                                                                                                                                                                                                                                                                                                                                                                                                                                                                                                                                                                                                                                                                                                                                                                                                                                                                                                                                                                                                                                                                                                                                                                                                                                                                                                                                                                                                                                                                                                                                                                                                                                                                                                                                                                                                                                                                                                                        | 4d                                                                                                                                                                                                                                                                                                                                                                                                                                                                                                                                                                                                                                                                                                                                                                                                                                                                                                                                                                                                                                                                                                                                                                                                                                                                                                                                                                                                                                                                                                                                                                                                                                                                                                                                                                                                                                                                                                                                                                                                                                                                                                                             |
| 6.  | 1967          | USA                | Native Alaskan<br>Prehistoric Inuit | Burt PRINGLE       | Pencil<br>Watercolor | Non-Adopted<br>Non-Issued | P. BRANDHUBER<br>(Germany) | 280 x 173<br>Scott No C8 |                                                                                                                                                                                                                                                                                                                                                                                                                                                                                                                                                                                                                                                                                                                                                                                                                                                                                                                                                                                                                                                                                                                                                                                                                                                                                                                                                                                                                                                                                                                                                                                                                                                                                                                                                                                                                                                                                                                                                                                                                                                                                                                                | THE R. COLONIA DE COLO |
| 7.  | 1968          | Hadhramaut<br>Aden | Neanderthal<br>man by Burian        | ???                | Watercolor           | Adopted<br>Issued         | Fran Adams<br>(USA)        | 222 x 222                |                                                                                                                                                                                                                                                                                                                                                                                                                                                                                                                                                                                                                                                                                                                                                                                                                                                                                                                                                                                                                                                                                                                                                                                                                                                                                                                                                                                                                                                                                                                                                                                                                                                                                                                                                                                                                                                                                                                                                                                                                                                                                                                                | 200as managari mining                                                                                                                                                                                                                                                                                                                                                                                                                                                                                                                                                                                                                                                                                                                                                                                                                                                                                                                                                                                                                                                                                                                                                                                                                                                                                                                                                                                                                                                                                                                                                                                                                                                                                                                                                                                                                                                                                                                                                                                                                                                                                                          |
| 8.  | 1968          | Lesotho            | Rock paintings                      | Jennifer<br>Toombs | Pencil               | Adopted<br>Issued         | ???                        | ???                      | ESCHO LESCHO S. DESCHO S. 20                                                                                                                                                                                                                                                                                                                                                                                                                                                                                                                                                                                                                                                                                                                                                                                                                                                                                                                                                                                                                                                                                                                                                                                                                                                                                                                                                                                                                                                                                                                                                                                                                                                                                                                                                                                                                                                                                                                                                                                                                                                                                                   | CONCO                                                                                                                                                                                                                                                                                                                                                                                                                                                                                                                                                                                                                                                                                                                                                                                                                                                                                                                                                                                                                                                                                                                                                                                                                                                                                                                                                                                                                                                                                                                                                                                                                                                                                                                                                                                                                                                                                                                                                                                                                                                                                                                          |
| 8a. | 1968          | Lesotho            | Rock paintings                      | Jennifer<br>TOOMBS | Pencil               | Adopted<br>Issued         | ???                        | ???                      | LACORES AND                                                                                                                                                                                                                                                                                                                                                                                                                                                                                                                                                                                                                                                                                                                                                                                                                                                                                                                                                                                                                                                                                                                                                                                                                                                                                                                                                                                                                                                                                                                                                                                                                                                                                                                                                                                                                                                                                                                                                                                                                                                                                | LESOTHO LESOTHO 3c                                                                                                                                                                                                                                                                                                                                                                                                                                                                                                                                                                                                                                                                                                                                                                                                                                                                                                                                                                                                                                                                                                                                                                                                                                                                                                                                                                                                                                                                                                                                                                                                                                                                                                                                                                                                                                                                                                                                                                                                                                                                                                             |
| 8b. | 1968          | Lesotho            | Rock paintings                      | Jennifer<br>Toombs | Pencil               | Adopted<br>Issued         | ???                        | ???                      | 2007 M                                                                                                                                                                                                                                                                                                                                                                                                                                                                                                                                                                                                                                                                                                                                                                                                                                                                                                                                                                                                                                                                                                                                                                                                                                                                                                                                                                                                                                                                                                                                                                                                                                                                                                                                                                                                                                                                                                                                                                                                                                                                                                                         | LESOTHO Second                                                                                                                                                                                                                                                                                                                                                                                                                                                                                                                                                                                                                                                                                                                                                                                                                                                                                                                                                                                                                                                                                                                                                                                                                                                                                                                                                                                                                                                                                                                                                                                                                                                                                                                                                                                                                                                                                                                                                                                                                                                                                                                 |