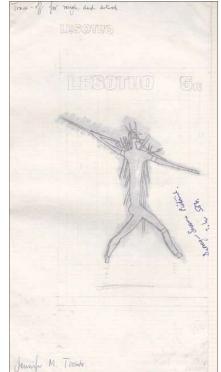

| 60. | 1993 | Niuafoʻou   | Different<br>prehitoric<br>animals<br><i>H. erectu</i> s | ???            | Pencil     | Adopted<br>Issued         | J. NOAD<br>(USA)              | 180 x 244 |                        |                  |
|-----|------|-------------|----------------------------------------------------------|----------------|------------|---------------------------|-------------------------------|-----------|------------------------|------------------|
| 61. | 1994 | Madagaskar  | Mammut                                                   | ???            | Watercolor | Adopted<br>Issued         | ???                           | ???       | Managin and an article |                  |
| 62. | 1998 | North Korea | Paleolithic<br>man                                       | ???            | Watercolor | Adopted<br>Issued         | P.<br>BRANDHUBER<br>(Germany) | 163 x 111 | Laid Reven 10.         | Edwar Days 10.   |
| 63. | 1998 | North Korea | Paleolithic<br>man                                       | ???            | Watercolor | Adopted<br>Issued         | V. David<br>(France)          | 163 x 111 | ZASE 113 10-           | Edicial Page 10. |
| 64. | 1998 | North Korea | Paleolithic<br>man                                       | ???            | Watercolor | Adopted<br>Issued         | V. David<br>(France)          | 163 x 111 | 1.3 至45年 2             | 2400 Att 2.56    |
| 65. | 1999 | North Korea | Charles<br>Darwin                                        | ???            | Watercolor | Adopted<br>Issued         | P.<br>BRANDHUBER<br>(Germany) | 172 x 122 | Edda mons 52           | ENTER ATTION 2 n |
| 66. | 2000 | Gibraltar   | Homo nean-<br>derthalensis                               | Christian Ноок | Watercolor | Adopted<br>Issued         | P.<br>BRANDHUBER<br>(Germany) | 96 x 96   |                        |                  |
| 67. | 2000 | Gibraltar   | Homo nean-<br>derthalensis                               | Christian Ноок | Watercolor | Adopted<br>Issued         | ???                           | ???       |                        |                  |
| 68. | 2001 | GB          | Stonehenge                                               | Sedley PLACE   | Watercolor | Non-Adopted<br>Non-Issued | ???                           | 297 x 210 | l.                     |                  |
| 69. | 2005 | Gibraltar   | Homo nean-<br>derthalensis                               | Sean MATTO     | Watercolor | Non-Adopted<br>But-Issued | P. BRANDHUBER<br>(Germany)    | 230 x 228 |                        | Gibraltar 47:    |