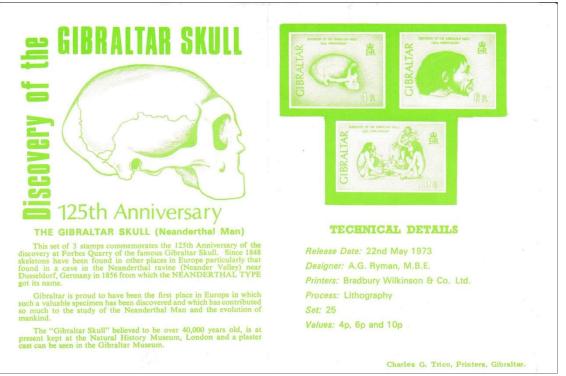

al Woman' together with the Gibraltar 'Neanderthal Child' have contributed to the study of pre-historic man and the evolution of modern man.

Souvenir pull-out supplement prepared by 'Gibraltar WOMAN' for GIBRALTAR PHILATELIC SOCIETY.

|     | Year of issue | Country   | Topic                      | Designer/Artist        | Made with | Adopted?          | Property                          | Size [mm] | Sketch | Stamp |
|-----|---------------|-----------|----------------------------|------------------------|-----------|-------------------|-----------------------------------|-----------|--------|-------|
| 21. | 1973          | Gibraltar | Homo nean-<br>derthalensis | Alfred George<br>RYMAN | Pencil    | Adopted<br>Issued | Stephen<br>VINALES<br>(Gibraltar) | 255 x 200 | Supple | ement |





|     | Year of issue | Country | Topic                     | Designer/Artist   | Made with | Adopted?          | Property | Size [mm] | Sketch | Stamp |
|-----|---------------|---------|---------------------------|-------------------|-----------|-------------------|----------|-----------|--------|-------|
| 22. | 1976          | France  | Venus from<br>Brassempouy | Claude<br>Durrens | Pencil    | Adopted<br>Issued | ???      | ???       |        | 2.00  |





|    | Year of issue | Country | Topic                                    | Designer/Artist   | Made with | Adopted?          | Property             | Size [mm] | Sketch     | Stamp          |
|----|---------------|---------|------------------------------------------|-------------------|-----------|-------------------|-----------