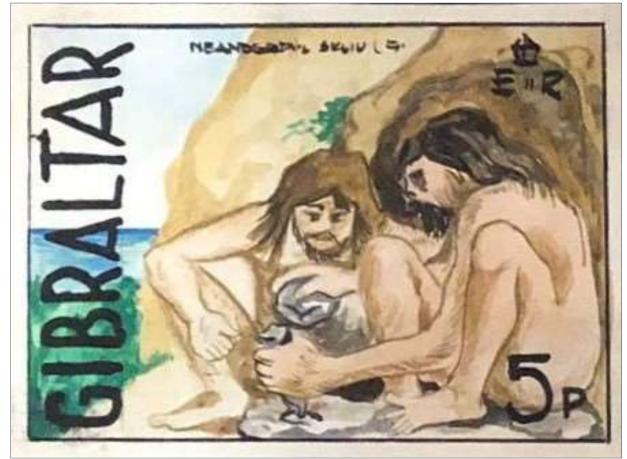

-------------------------------------------------------------------------------------------------------------------------------------------------------------------------------------------------------------------------------------------------------------------------------------------------------------------------------------------------------------------------------------------------------------------------------------------------------------------------------------------------------------------------------------------------------------------------------------|
| 17. | 1973          | Gibraltar | Homo nean-<br>derthalensis | Alfred George<br>RYMAN | Watercolor | Non-Adopted<br>But Issued | Stephen<br>VINALES<br>(Gibraltar)) | 90 x 60   | STATE OF STA | OBRAHAR<br>BOLD OF THE STATE OF TH |





|   | Year of issue | Country   | Topic                      | Designer/Artist        | Made with  | Adopted?          | Property                          | Size [mm]                | Sketch