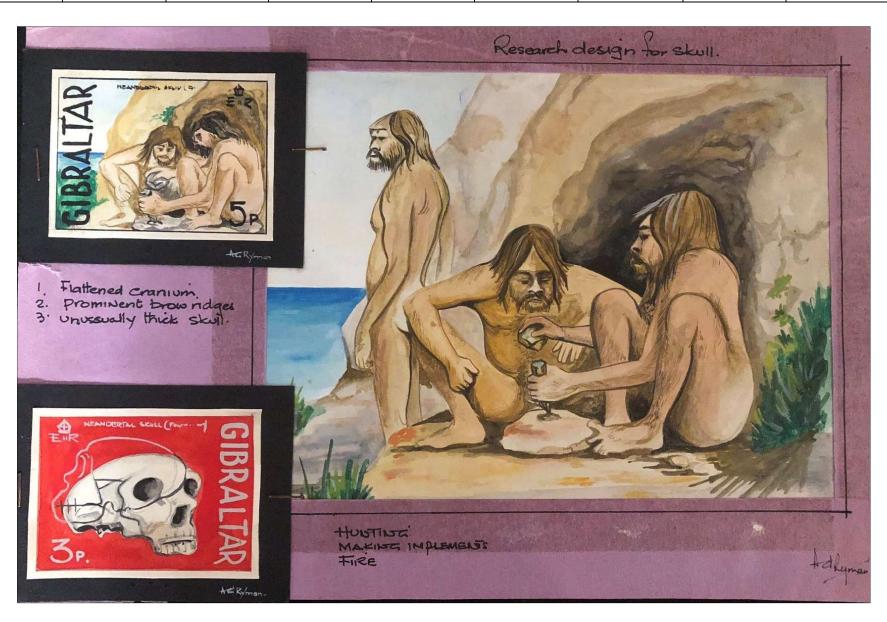

----------------------------------------------------------------------------------------------------------------------------------------------------------------------------------------------------------------------------------------------------------------------------------------------------------------------------------------------------------------------------------------------------------------------------------------------------------------------------------------------------------------------------------------------------------------------------------------|-----------|
| 1 | 3. 1973       | Gibraltar | Homo nean-<br>derthalensis | Alfred George<br>RYMAN | Watercolor | Adopted<br>Issued | Stephen<br>VINALES<br>(Gibraltar) | Compilation<br>318 x 220 | THE STATE OF THE S | O BRALLAR |



|     | Year of issue | Country   | Topic                      | Designer/Artist        | Made with            | Adopted?          | Property                          | Size [mm]                | Sketch