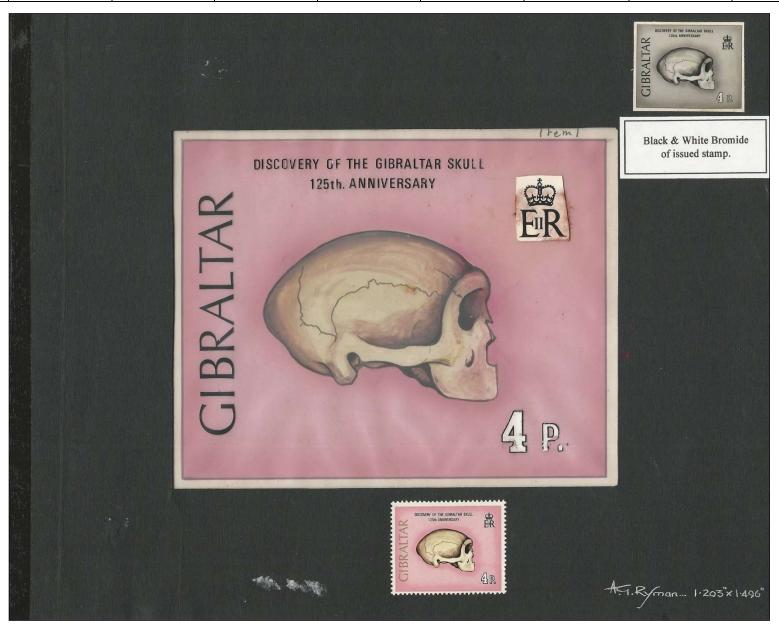

-----------------------------------------------------------------------------------------------------------------------------------------------------------------------------------------------------------------------------------------------------------------------------------------------------------------------------------------------------------------------------------------------------------------------------------------------------------------------------------------------------------------------------------------------------------------------------------------------------------|
| 1 | 0. 1973       | Gibraltar | Homo nean-<br>derthalensis | Alfred George<br>RYMAN | Watercolor | Adopted<br>Issued | Gibraltar<br>National<br>Archives | 255 x 205 | C BRALLAR | GIBRALIAR STATES OF STATES |



|     | Year of issue | Country   | Topic                      | Designer/Artist        | Made with  | Adopted?          | Property                          | Size [mm] | Sketch