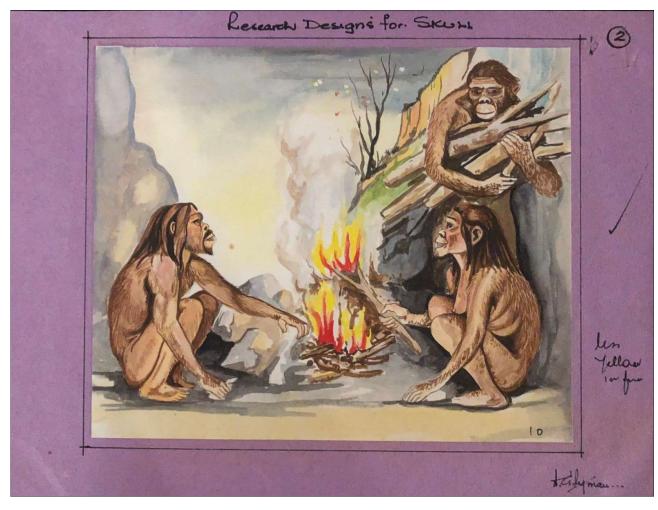

## Catalogue with philatelic artworks about the topic "Evolution of mankind and philately"

|     | Year of issue | Country            | Topic                               | Designer/Artist    | Made with            | Adopted?                  | Property                   | Size [mm]                | Sketch                                                                                                                                                                                                                                                                                                                                                                                                                                                                                                                                                                                                                                                                                                                                                                                                                                                                                                                                                                                                                                                                                                                                                                                                                                                                                                                                                                                                                                                                                                                                                                                                                                                                                                                                                                                                                                                                                                                                                                                                                                                                                                                         | Stamp                                                                                                                                                                                                                                                                                                                                                                                                                                                                                                                                                                                                                                                                                                                                                                                                                                                                                                                                                                                                                                                                                                                                                                                                                                                                                                                                                                                                                                                                                                                                                                                                                                                                                                                                                                                                                                                                                                                                                                                                                                                                                                                          |
|-----|---------------|--------------------|-------------------------------------|--------------------|----------------------|---------------------------|----------------------------|--------------------------|--------------------------------------------------------------------------------------------------------------------------------------------------------------------------------------------------------------------------------------------------------------------------------------------------------------------------------------------------------------------------------------------------------------------------------------------------------------------------------------------------------------------------------------------------------------------------------------------------------------------------------------------------------------------------------------------------------------------------------------------------------------------------------------------------------------------------------------------------------------------------------------------------------------------------------------------------------------------------------------------------------------------------------------------------------------------------------------------------------------------------------------------------------------------------------------------------------------------------------------------------------------------------------------------------------------------------------------------------------------------------------------------------------------------------------------------------------------------------------------------------------------------------------------------------------------------------------------------------------------------------------------------------------------------------------------------------------------------------------------------------------------------------------------------------------------------------------------------------------------------------------------------------------------------------------------------------------------------------------------------------------------------------------------------------------------------------------------------------------------------------------|--------------------------------------------------------------------------------------------------------------------------------------------------------------------------------------------------------------------------------------------------------------------------------------------------------------------------------------------------------------------------------------------------------------------------------------------------------------------------------------------------------------------------------------------------------------------------------------------------------------------------------------------------------------------------------------------------------------------------------------------------------------------------------------------------------------------------------------------------------------------------------------------------------------------------------------------------------------------------------------------------------------------------------------------------------------------------------------------------------------------------------------------------------------------------------------------------------------------------------------------------------------------------------------------------------------------------------------------------------------------------------------------------------------------------------------------------------------------------------------------------------------------------------------------------------------------------------------------------------------------------------------------------------------------------------------------------------------------------------------------------------------------------------------------------------------------------------------------------------------------------------------------------------------------------------------------------------------------------------------------------------------------------------------------------------------------------------------------------------------------------------|
| 1.  | 1960          | San Marino         | Rock paintings                      | ???                | Watercolor           | Non-Adopted<br>Non-Issued | P. BRANDHUBER<br>(Germany) | 47 x 38 mmm              | CALL SAVERS                                                                                                                                                                                                                                                                                                                                                                                                                                                                                                                                                                                                                                                                                                                                                                                                                                                                                                                                                                                                                                                                                                                                                                                                                                                                                                                                                                                                                                                                                                                                                                                                                                                                                                                                                                                                                                                                                                                                                                                                                                                                                                                    | Service Servic |
| 2.  | 1964          | GB                 | Stonehenge                          | ???                | Watercolor           | Non-Adopted<br>Non-Issued | ???                        | 297 x 210                | 2.10<br>20° MISHAIDHA                                                                                                                                                                                                                                                                                                                                                                                                                                                                                                                                                                                                                                                                                                                                                                                                                                                                                                                                                                                                                                                                                                                                                                                                                                                                                                                                                                                                                                                                                                                                                                                                                                                                                                                                                                                                                                                                                                                                                                                                                                                                                                          | GEORATPHICAL CONSTRUCT                                                                                                                                                                                                                                                                                                                                                                                                                                                                                                                                                                                                                                                                                                                                                                                                                                                                                                                                                                                                                                                                                                                                                                                                                                                                                                                                                                                                                                                                                                                                                                                                                                                                                                                                                                                                                                                                                                                                                                                                                                                                                                         |
| 3.  | 1965          | France             | Megalith of<br>Carnac               | ???                | Watercolor           | Non-Adopted<br>But-Issued | ???                        | ???                      | PROPERTY OF THE PROPERTY OF TH | REPUBLIQUE FRANÇAISE                                                                                                                                                                                                                                                                                                                                                                                                                                                                                                                                                                                                                                                                                                                                                                                                                                                                                                                                                                                                                                                                                                                                                                                                                                                                                                                                                                                                                                                                                                                                                                                                                                                                                                                                                                                                                                                                                                                                                                                                                                                                                                           |
| 4.  | 1966          | GB                 | Stonehenge                          | ???                | Print                | Non-Adopted<br>Non-Issued | ???                        | ???                      | ENGLAND                                                                                                                                                                                                                                                                                                                                                                                                                                                                                                                                                                                                                                                                                                                                                                                                                                                                                                                                                                                                                                                                                                                                                                                                                                                                                                                                                                                                                                                                                                                                                                                                                                                                                                                                                                                                                                                                                                                                                                                                                                                                                                                        | 4 <sub>d</sub>                                                                                                                                                                                                                                                                                                                                                                                                                                                                                                                                                                                                                                                                                                                                                                                                                                                                                                                                                                                                                                                                                                                                                                                                                                                                                                                                                                                                                                                                                                                                                                                                                                                                                                                                                                                                                                                                                                                                                                                                                                                                                                                 |
| 5.  | 1966          | GB                 | Stonehenge                          | ???                | Print                | Non-Adopted<br>Non-Issued | ???                        | 297 x 210                | ENGLAND                                                                                                                                                                                                                                                                                                                                                                                                                                                                                                                                                                                                                                                                                                                                                                                                                                                                                                                                                                                                                                                                                                                                                                                                                                                                                                                                                                                                                                                                                                                                                                                                                                                                                                                                                                                                                                                                                                                                                                                                                                                                                                                        | 4d                                                                                                                                                                                                                                                                                                                                                                                                                                                                                                                                                                                                                                                                                                                                                                                                                                                                                                                                                                                                                                                                                                                                                                                                                                                                                                                                                                                                                                                                                                                                                                                                                                                                                                                                                                                                                                                                                                                                                                                                                                                                                                                             |
| 6.  | 1967          | USA                | Native Alaskan<br>Prehistoric Inuit | Burt PRINGLE       | Pencil<br>Watercolor | Non-Adopted<br>Non-Issued | P. BRANDHUBER<br>(Germany) | 280 x 173<br>Scott No C8 |                                                                                                                                                                                                                                                                                                                                                                                                                                                                                                                                                                                                                                                                                                                                                                                                                                                                                                                                                                                                                                                                                                                                                                                                                                                                                                                                                                                                                                                                                                                                                                                                                                                                                                                                                                                                                                                                                                                                                                                                                                                                                                                                | THE R. COLONIA DE COLO |
| 7.  | 1968          | Hadhramaut<br>Aden | Neanderthal<br>man by Burian        | ???                | Watercolor           | Adopted<br>Issued         | Fran Adams<br>(USA)        | 222 x 222                |                                                                                                                                                                                                                                                                                                                                                                                                                                                                                                                                                                                                                                                                                                                                                                                                                                                                                                                                                                                                                                                                                                                                                                                                                                                                                                                                                                                                                                                                                                                                                                                                                                                                                                                                                                                                                                                                                                                                                                                                                                                                                                                                | 200as managari mining                                                                                                                                                                                                                                                                                                                                                                                                                                                                                                                                                                                                                                                                                                                                                                                                                                                                                                                                                                                                                                                                                                                                                                                                                                                                                                                                                                                                                                                                                                                                                                                                                                                                                                                                                                                                                                                                                                                                                                                                                                                                                                          |
| 8.  | 1968          | Lesotho            | Rock paintings                      | Jennifer<br>Toombs | Pencil               | Adopted<br>Issued         | ???                        | ???                      | ESCHO LESCHO S. DESCHO S. 20                                                                                                                                                                                                                                                                                                                                                                                                                                                                                                                                                                                                                                                                                                                                                                                                                                                                                                                                                                                                                                                                                                                                                                                                                                                                                                                                                                                                                                                                                                                                                                                                                                                                                                                                                                                                                                                                                                                                                                                                                                                                                                   | CONCO                                                                                                                                                                                                                                                                                                                                                                                                                                                                                                                                                                                                                                                                                                                                                                                                                                                                                                                                                                                                                                                                                                                                                                                                                                                                                                                                                                                                                                                                                                                                                                                                                                                                                                                                                                                                                                                                                                                                                                                                                                                                                                                          |
| 8a. | 1968          | Lesotho            | Rock paintings                      | Jennifer<br>TOOMBS | Pencil               | Adopted<br>Issued         | ???                        | ???                      | LACORES AND                                                                                                                                                                                                                                                                                                                                                                                                                                                                                                                                                                                                                                                                                                                                                                                                                                                                                                                                                                                                                                                                                                                                                                                                                                                                                                                                                                                                                                                                                                                                                                                                                                                                                                                                                                                                                                                                                                                                                                                                                                                                                | LESOTHO LESOTHO 3c                                                                                                                                                                                                                                                                                                                                                                                                                                                                                                                                                                                                                                                                                                                                                                                                                                                                                                                                                                                                                                                                                                                                                                                                                                                                                                                                                                                                                                                                                                                                                                                                                                                                                                                                                                                                                                                                                                                                                                                                                                                                                                             |
| 8b. | 1968          | Lesotho            | Rock paintings                      | Jennifer<br>Toombs | Pencil               | Adopted<br>Issued         | ???                        | ???                      | 2007 M                                                                                                                                                                                                                                                                                                                                                                                                                                                                                                                                                                                                                                                                                                                                                                                                                                                                                                                                                                                                                                                                                                                                                                                                                                                                                                                                                                                                                                                                                                                                                                                                                                                                                                                                                                                                                                                                                                                                                                                                                                                                                                                         | LESOTHO Second                                                                                                                                                                                                                                                                                                                                                                                                                                                                                                                                                                                                                                                                                                                                                                                                                                                                                                                                                                                                                                                                                                                                                                                                                                                                                                                                                                                                                                                                                                                                                                                                                                                                                                                                                                                                                                                                                                                                                                                                                                                                                                                 |