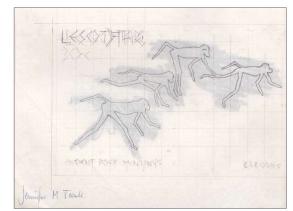

| 60. | 1993 | Niuafoʻou   | Different<br>prehitoric<br>animals<br><i>H. erectu</i> s | ???            | Pencil     | Adopted<br>Issued         | J. NOAD<br>(USA)              | 180 x 244 |                        |                  |
|-----|------|-------------|----------------------------------------------------------|----------------|------------|---------------------------|-------------------------------|-----------|------------------------|------------------|
| 61. | 1994 | Madagaskar  | Mammut                                                   | ???            | Watercolor | Adopted<br>Issued         | ???                           | ???       | Managin and an article |                  |
| 62. | 1998 | North Korea | Paleolithic<br>man                                       | ???            | Watercolor | Adopted<br>Issued         | P.<br>BRANDHUBER<br>(Germany) | 163 x 111 | Laid Reven 10.         | Edwar Days 10.   |
| 63. | 1998 | North Korea | Paleolithic<br>man                                       | ???            | Watercolor | Adopted<br>Issued         | V. David<br>(France)          | 163 x 111 | ZASE 113 10-           | Edicial Page 10. |
| 64. | 1998 | North Korea | Paleolithic<br>man                                       | ???            | Watercolor | Adopted<br>Issued         | V. David<br>(France)          | 163 x 111 | 1.3 至45年 2             | 2400 Att 2.56    |
| 65. | 1999 | North Korea | Charles<br>Darwin                                        | ???            | Watercolor | Adopted<br>Issued         | P.<br>BRANDHUBER<br>(Germany) | 172 x 122 | Edda mons 52           | ENTER ATTION 2 n |
| 66. | 2000 | Gibraltar   | Homo nean-<br>derthalensis                               | Christian Ноок | Watercolor | Adopted<br>Issued         | P.<br>BRANDHUBER<br>(Germany) | 96 x 96   |                        |                  |
| 67. | 2000 | Gibraltar   | Homo nean-<br>derthalensis                               | Christian Ноок | Watercolor | Adopted<br>Issued         | ???                           | ???       |                        |                  |
| 68. | 2001 | GB          | Stonehenge                                               | Sedley PLACE   | Watercolor | Non-Adopted<br>Non-Issued | ???                           | 297 x 210 | l.                     |                  |
| 69. | 2005 | Gibraltar   | Homo nean-<br>derthalensis                               | Sean MATTO     | Watercolor | Non-Adopted<br>But-Issued | P. BRANDHUBER<br>(Germany)    | 230 x 228 |                        | Gibraltar 47:    |