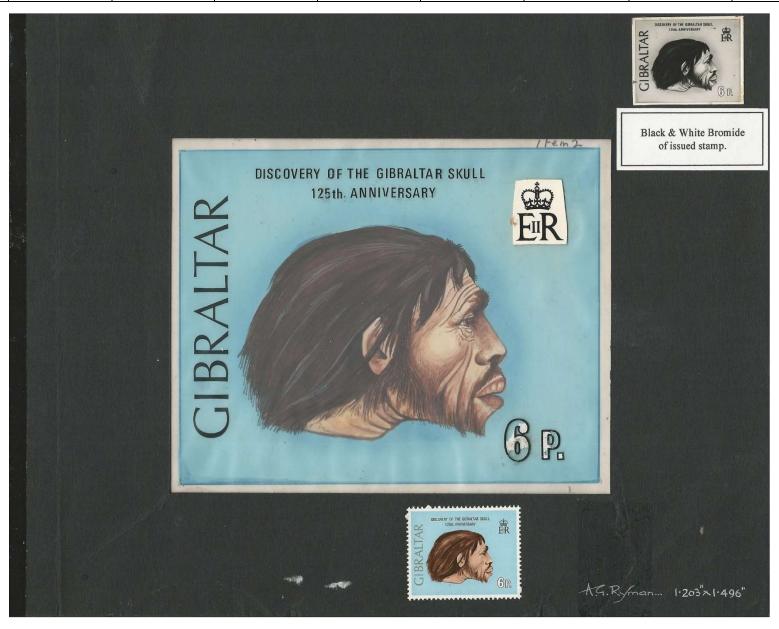

-----------------------------------------------------------------------------------------------------------------------------------------------------------------------------------------------------------------------------------------------------------------------------------------------------------------------------------------------------------------------------------------------------------------------------------------------------------------------------------------------------------------------------------------------------------------------------------------------------------------|
| 11. | 1973          | Gibraltar | Homo nean-<br>derthalensis | Alfred George<br>RYMAN | Watercolor | Adopted<br>Issued | Gibraltar<br>National<br>Archives | 255 x 205 | NATION OF STREET | GE 18 ALTAR |



|     | Year of issue | Country   | Topic                      | Designer/Artist        | Made with  | Adopted?          | Property                          | Size [mm] | Sketch