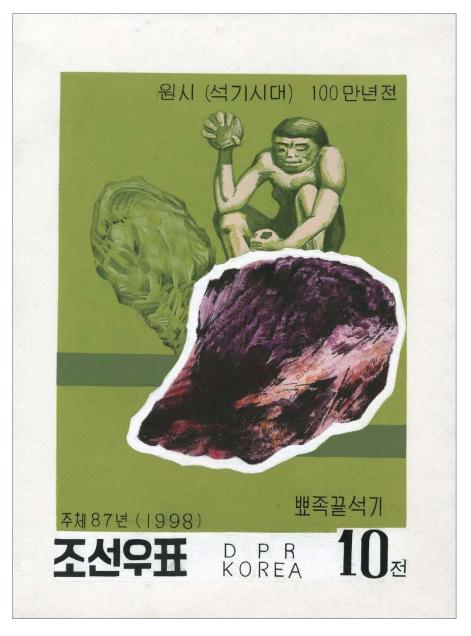

|-------------------|----------------------------|-----------|---------|------------------|
| 62. | 1998          | North Korea | Paleolithic<br>man | ???             | Watercolor | Adopted<br>Issued | P. BRANDHUBER<br>(Germany) | 163 x 111 | 200 10. | Telegraphics (I) |





|    | Year of issue | Country     | Topic              | Designer/Artist | Made with  | Adopted?          | Property             | Size [mm] | Sketch        | Stamp       |
|----|---------------|-------------|--------------------|-----------------|------------|-------------------|----------------------|-----------|---------------|-------------|
| 63 | 1998          | North Korea | Paleolithic<br>man | ???             | Watercolor | Adopted<br>Issued | V. DAVID<br>(France) | 163 x 111 | EMORE TOO 10- | Edition 10s |





|     | Year of issue | Country     | Topic              | Designer/Artist | Made with  | Adopted?          | Property             | Size [mm] | Sketch         | Stamp        |
|-----|---------------|-------------|--------------------|-----------------|------------|-------------------|----------------------|-----------|----------------|--------------|
| 64. | 1998          | North Korea | Paleolithic<br>man | ???             | Watercolor | Adopted<br>Issued | V. DAVID<br>(France) | 163 x 111 | 5.5.5 至50至 至 2 | 240E AA 2.56 |





|   | Year of issue | Country     | Topic             | Designer/Artist | Made with  | Adopted?          | Property                   | Size [mm] | Sketch        | Stamp         |
|---|---------------|-------------|-------------------|-----------------|-------