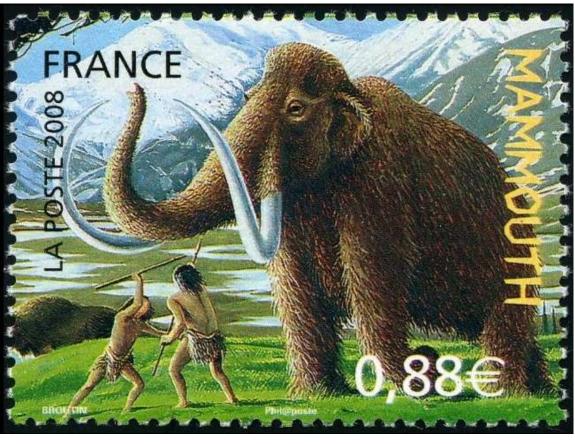

## Catalogue with philatelic artworks about the topic "Evolution of mankind and philately"

|     | Year of issue | Country            | Topic                               | Designer/Artist    | Made with            | Adopted?                  | Property                   | Size [mm]                | Sketch                                                                                                                                                                                                                                                                                                                                                                                                                                                                                                                                                                                                                                                                                                                                                                                                                                                                                                                                                                                                                                                                                                                                                                                                                                                                                                                                                                                                                                                                                                                                                                                                                                                                                                                                                                                                                                                                                                                                                                                                                                                                                                                         | Stamp                                                                                                                                                                                                                                                                                                                                                                                                                                                                                                                                                                                                                                                                                                                                                                                                                                                                                                                                                                                                                                                                                                                                                                                                                                                                                                                                                                                                                                                                                                                                                                                                                                                                                                                                                                                                                                                                                                                                                                                                                                                                                                                          |
|-----|---------------|--------------------|-------------------------------------|--------------------|----------------------|---------------------------|----------------------------|--------------------------|--------------------------------------------------------------------------------------------------------------------------------------------------------------------------------------------------------------------------------------------------------------------------------------------------------------------------------------------------------------------------------------------------------------------------------------------------------------------------------------------------------------------------------------------------------------------------------------------------------------------------------------------------------------------------------------------------------------------------------------------------------------------------------------------------------------------------------------------------------------------------------------------------------------------------------------------------------------------------------------------------------------------------------------------------------------------------------------------------------------------------------------------------------------------------------------------------------------------------------------------------------------------------------------------------------------------------------------------------------------------------------------------------------------------------------------------------------------------------------------------------------------------------------------------------------------------------------------------------------------------------------------------------------------------------------------------------------------------------------------------------------------------------------------------------------------------------------------------------------------------------------------------------------------------------------------------------------------------------------------------------------------------------------------------------------------------------------------------------------------------------------|--------------------------------------------------------------------------------------------------------------------------------------------------------------------------------------------------------------------------------------------------------------------------------------------------------------------------------------------------------------------------------------------------------------------------------------------------------------------------------------------------------------------------------------------------------------------------------------------------------------------------------------------------------------------------------------------------------------------------------------------------------------------------------------------------------------------------------------------------------------------------------------------------------------------------------------------------------------------------------------------------------------------------------------------------------------------------------------------------------------------------------------------------------------------------------------------------------------------------------------------------------------------------------------------------------------------------------------------------------------------------------------------------------------------------------------------------------------------------------------------------------------------------------------------------------------------------------------------------------------------------------------------------------------------------------------------------------------------------------------------------------------------------------------------------------------------------------------------------------------------------------------------------------------------------------------------------------------------------------------------------------------------------------------------------------------------------------------------------------------------------------|
| 1.  | 1960          | San Marino         | Rock paintings                      | ???                | Watercolor           | Non-Adopted<br>Non-Issued | P. BRANDHUBER<br>(Germany) | 47 x 38 mmm              | CALL SAVERS                                                                                                                                                                                                                                                                                                                                                                                                                                                                                                                                                                                                                                                                                                                                                                                                                                                                                                                                                                                                                                                                                                                                                                                                                                                                                                                                                                                                                                                                                                                                                                                                                                                                                                                                                                                                                                                                                                                                                                                                                                                                                                                    | Service Servic |
| 2.  | 1964          | GB                 | Stonehenge                          | ???                | Watercolor           | Non-Adopted<br>Non-Issued | ???                        | 297 x 210                | 2.10<br>20° MISHAIDHA                                                                                                                                                                                                                                                                                                                                                                                                                                                                                                                                                                                                                                                                                                                                                                                                                                                                                                                                                                                                                                                                                                                                                                                                                                                                                                                                                                                                                                                                                                                                                                                                                                                                                                                                                                                                                                                                                                                                                                                                                                                                                                          | GEORATPHICAL CONSTRUCT                                                                                                                                                                                                                                                                                                                                                                                                                                                                                                                                                                                                                                                                                                                                                                                                                                                                                                                                                                                                                                                                                                                                                                                                                                                                                                                                                                                                                                                                                                                                                                                                                                                                                                                                                                                                                                                                                                                                                                                                                                                                                                         |
| 3.  | 1965          | France             | Megalith of<br>Carnac               | ???                | Watercolor           | Non-Adopted<br>But-Issued | ???                        | ???                      | PROPERTY OF THE PROPERTY OF TH | REPUBLIQUE FRANÇAISE                                                                                                                                                                                                                                                                                                                                                                                                                                                                                                                                                                                                                                                                                                                                                                                                                                                                                                                                                                                                                                                                                                                                                                                                                                                                                                                                                                                                                                                                                                                                                                                                                                                                                                                                                                                                                                                                                                                                                                                                                                                                                                           |
| 4.  | 1966          | GB                 | Stonehenge                          | ???                | Print                | Non-Adopted<br>Non-Issued | ???                        | ???                      | ENGLAND                                                                                                                                                                                                                                                                                                                                                                                                                                                                                                                                                                                                                                                                                                                                                                                                                                                                                                                                                                                                                                                                                                                                                                                                                                                                                                                                                                                                                                                                                                                                                                                                                                                                                                                                                                                                                                                                                                                                                                                                                                                                                                                        | 4 <sub>d</sub>                                                                                                                                                                                                                                                                                                                                                                                                                                                                                                                                                                                                                                                                                                                                                                                                                                                                                                                                                                                                                                                                                                                                                                                                                                                                                                                                                                                                                                                                                                                                                                                                                                                                                                                                                                                                                                                                                                                                                                                                                                                                                                                 |
| 5.  | 1966          | GB                 | Stonehenge                          | ???                | Print                | Non-Adopted<br>Non-Issued | ???                        | 297 x 210                | ENGLAND                                                                                                                                                                                                                                                                                                                                                                                                                                                                                                                                                                                                                                                                                                                                                                                                                                                                                                                                                                                                                                                                                                                                                                                                                                                                                                                                                                                                                                                                                                                                                                                                                                                                                                                                                                                                                                                                                                                                                                                                                                                                                                                        | 4d                                                                                                                                                                                                                                                                                                                                                                                                                                                                                                                                                                                                                                                                                                                                                                                                                                                                                                                                                                                                                                                                                                                                                                                                                                                                                                                                                                                                                                                                                                                                                                                                                                                                                                                                                                                                                                                                                                                                                                                                                                                                                                                             |
| 6.  | 1967          | USA                | Native Alaskan<br>Prehistoric Inuit | Burt PRINGLE       | Pencil<br>Watercolor | Non-Adopted<br>Non-Issued | P. BRANDHUBER<br>(Germany) | 280 x 173<br>Scott No C8 |                                                                                                                                                                                                                                                                                                                                                                                                                                                                                                                                                                                                                                                                                                                                                                                                                                                                                                                                                                                                                                                                                                                                                                                                                                                                                                                                                                                                                                                                                                                                                                                                                                                                                                                                                                                                                                                                                                                                                                                                                                                                                                                                | THE R. COLONIA DE COLO |
| 7.  | 1968          | Hadhramaut<br>Aden | Neanderthal<br>man by Burian        | ???                | Watercolor           | Adopted<br>Issued         | Fran Adams<br>(USA)        | 222 x 222                |                                                                                                                                                                                                                                                                                                                                                                                                                                                                                                                                                                                                                                                                                                                                                                                                                                                                                                                                                                                                                                                                                                                                                                                                                                                                                                                                                                                                                                                                                                                                                                                                                                                                                                                                                                                                                                                                                                                                                                                                                                                                                                                                | 200as managari mining                                                                                                                                                                                                                                                                                                                                                                                                                                                                                                                                                                                                                                                                                                                                                                                                                                                                                                                                                                                                                                                                                                                                                                                                                                                                                                                                                                                                                                                                                                                                                                                                                                                                                                                                                                                                                                                                                                                                                                                                                                                                                                          |
| 8.  | 1968          | Lesotho            | Rock paintings                      | Jennifer<br>Toombs | Pencil               | Adopted<br>Issued         | ???                        | ???                      | ESCHO LESCHO S. DESCHO S. 20                                                                                                                                                                                                                                                                                                                                                                                                                                                                                                                                                                                                                                                                                                                                                                                                                                                                                                                                                                                                                                                                                                                                                                                                                                                                                                                                                                                                                                                                                                                                                                                                                                                                                                                                                                                                                                                                                                                                                                                                                                                                                                   | CONCO                                                                                                                                                                                                                                                                                                                                                                                                                                                                                                                                                                                                                                                                                                                                                                                                                                                                                                                                                                                                                                                                                                                                                                                                                                                                                                                                                                                                                                                                                                                                                                                                                                                                                                                                                                                                                                                                                                                                                                                                                                                                                                                          |
| 8a. | 1968          | Lesotho            | Rock paintings                      | Jennifer<br>TOOMBS | Pencil               | Adopted<br>Issued         | ???                        | ???                      | LACORES AND                                                                                                                                                                                                                                                                                                                                                                                                                                                                                                                                                                                                                                                                                                                                                                                                                                                                                                                                                                                                                                                                                                                                                                                                                                                                                                                                                                                                                                                                                                                                                                                                                                                                                                                                                                                                                                                                                                                                                                                                                                                                                | LESOTHO LESOTHO 3c                                                                                                                                                                                                                                                                                                                                                                                                                                                                                                                                                                                                                                                                                                                                                                                                                                                                                                                                                                                                                                                                                                                                                                                                                                                                                                                                                                                                                                                                                                                                                                                                                                                                                                                                                                                                                                                                                                                                                                                                                                                                                                             |
| 8b. | 1968          | Lesotho            | Rock paintings                      | Jennifer<br>Toombs | Pencil               | Adopted<br>Issued         | ???                        | ???                      | 2007 M                                                                                                                                                                                                                                                                                                                                                                                                                                                                                                                                                                                                                                                                                                                                                                                                                                                                                                                                                                                                                                                                                                                                                                                                                                                                                                                                                                                                                                                                                                                                                                                                                                                                                                                                                                                                                                                                                                                                                                                                                                                                                                                         | LESOTHO Second                                                                                                                                                                                                                                                                                                                                                                                                                                                                                                                                                                                                                                                                                                                                                                                                                                                                                                                                                                                                                                                                                                                                                                                                                                                                                                                                                                                                                                                                                                                                                                                                                                                                                                                                                                                                                                                                                                                                                                                                                                                                                                                 |