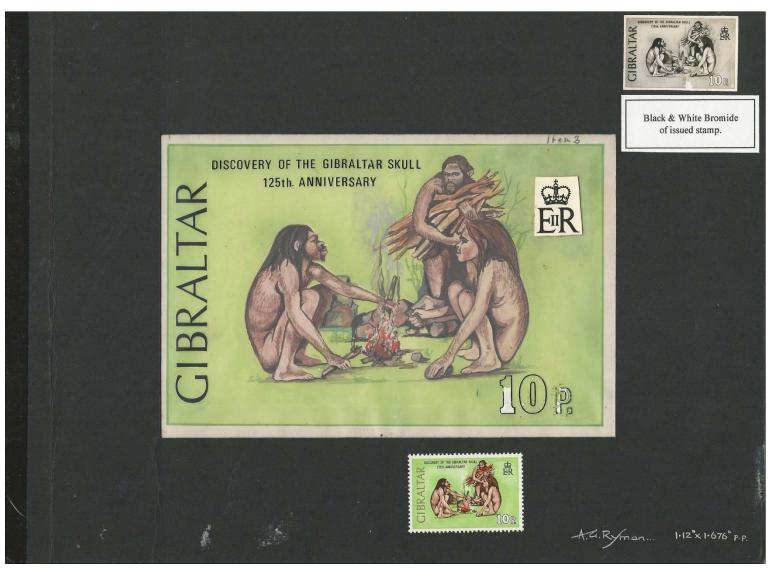

## Catalogue with philatelic artworks about the topic "Evolution of mankind and philately"

|     | Year of issue | Country            | Topic                               | Designer/Artist    | Made with            | Adopted?                  | Property                   | Size [mm]                | Sketch                                                                                                                                                                                                                                                                                                                                                                                                                                                                                                                                                                                                                                                                                                                                                                                                                                                                                                                                                                                                                                                                                                                                                                                                                                                                                                                                                                                                                                                                                                                                                                                                                                                                                                                                                                                                                                                                                                                                                                                                                                                                                                                         | Stamp                                                                                                                                                                                                                                                                                                                                                                                                                                                                                                                                                                                                                                                                                                                                                                                                                                                                                                                                                                                                                                                                                                                                                                                                                                                                                                                                                                                                                                                                                                                                                                                                                                                                                                                                                                                                                                                                                                                                                                                                                                                                                                                          |
|-----|---------------|--------------------|-------------------------------------|--------------------|----------------------|---------------------------|----------------------------|--------------------------|--------------------------------------------------------------------------------------------------------------------------------------------------------------------------------------------------------------------------------------------------------------------------------------------------------------------------------------------------------------------------------------------------------------------------------------------------------------------------------------------------------------------------------------------------------------------------------------------------------------------------------------------------------------------------------------------------------------------------------------------------------------------------------------------------------------------------------------------------------------------------------------------------------------------------------------------------------------------------------------------------------------------------------------------------------------------------------------------------------------------------------------------------------------------------------------------------------------------------------------------------------------------------------------------------------------------------------------------------------------------------------------------------------------------------------------------------------------------------------------------------------------------------------------------------------------------------------------------------------------------------------------------------------------------------------------------------------------------------------------------------------------------------------------------------------------------------------------------------------------------------------------------------------------------------------------------------------------------------------------------------------------------------------------------------------------------------------------------------------------------------------|--------------------------------------------------------------------------------------------------------------------------------------------------------------------------------------------------------------------------------------------------------------------------------------------------------------------------------------------------------------------------------------------------------------------------------------------------------------------------------------------------------------------------------------------------------------------------------------------------------------------------------------------------------------------------------------------------------------------------------------------------------------------------------------------------------------------------------------------------------------------------------------------------------------------------------------------------------------------------------------------------------------------------------------------------------------------------------------------------------------------------------------------------------------------------------------------------------------------------------------------------------------------------------------------------------------------------------------------------------------------------------------------------------------------------------------------------------------------------------------------------------------------------------------------------------------------------------------------------------------------------------------------------------------------------------------------------------------------------------------------------------------------------------------------------------------------------------------------------------------------------------------------------------------------------------------------------------------------------------------------------------------------------------------------------------------------------------------------------------------------------------|
| 1.  | 1960          | San Marino         | Rock paintings                      | ???                | Watercolor           | Non-Adopted<br>Non-Issued | P. BRANDHUBER<br>(Germany) | 47 x 38 mmm              | CALL SAVERS                                                                                                                                                                                                                                                                                                                                                                                                                                                                                                                                                                                                                                                                                                                                                                                                                                                                                                                                                                                                                                                                                                                                                                                                                                                                                                                                                                                                                                                                                                                                                                                                                                                                                                                                                                                                                                                                                                                                                                                                                                                                                                                    | Service Servic |
| 2.  | 1964          | GB                 | Stonehenge                          | ???                | Watercolor           | Non-Adopted<br>Non-Issued | ???                        | 297 x 210                | 2.10<br>20° MISHAIDHA                                                                                                                                                                                                                                                                                                                                                                                                                                                                                                                                                                                                                                                                                                                                                                                                                                                                                                                                                                                                                                                                                                                                                                                                                                                                                                                                                                                                                                                                                                                                                                                                                                                                                                                                                                                                                                                                                                                                                                                                                                                                                                          | GEORATPHICAL CONSTRUCT                                                                                                                                                                                                                                                                                                                                                                                                                                                                                                                                                                                                                                                                                                                                                                                                                                                                                                                                                                                                                                                                                                                                                                                                                                                                                                                                                                                                                                                                                                                                                                                                                                                                                                                                                                                                                                                                                                                                                                                                                                                                                                         |
| 3.  | 1965          | France             | Megalith of<br>Carnac               | ???                | Watercolor           | Non-Adopted<br>But-Issued | ???                        | ???                      | PROPERTY OF THE PROPERTY OF TH | REPUBLIQUE FRANÇAISE                                                                                                                                                                                                                                                                                                                                                                                                                                                                                                                                                                                                                                                                                                                                                                                                                                                                                                                                                                                                                                                                                                                                                                                                                                                                                                                                                                                                                                                                                                                                                                                                                                                                                                                                                                                                                                                                                                                                                                                                                                                                                                           |
| 4.  | 1966          | GB                 | Stonehenge                          | ???                | Print                | Non-Adopted<br>Non-Issued | ???                        | ???                      | ENGLAND                                                                                                                                                                                                                                                                                                                                                                                                                                                                                                                                                                                                                                                                                                                                                                                                                                                                                                                                                                                                                                                                                                                                                                                                                                                                                                                                                                                                                                                                                                                                                                                                                                                                                                                                                                                                                                                                                                                                                                                                                                                                                                                        | 4 <sub>d</sub>                                                                                                                                                                                                                                                                                                                                                                                                                                                                                                                                                                                                                                                                                                                                                                                                                                                                                                                                                                                                                                                                                                                                                                                                                                                                                                                                                                                                                                                                                                                                                                                                                                                                                                                                                                                                                                                                                                                                                                                                                                                                                                                 |
| 5.  | 1966          | GB                 | Stonehenge                          | ???                | Print                | Non-Adopted<br>Non-Issued | ???                        | 297 x 210                | ENGLAND                                                                                                                                                                                                                                                                                                                                                                                                                                                                                                                                                                                                                                                                                                                                                                                                                                                                                                                                                                                                                                                                                                                                                                                                                                                                                                                                                                                                                                                                                                                                                                                                                                                                                                                                                                                                                                                                                                                                                                                                                                                                                                                        | 4d                                                                                                                                                                                                                                                                                                                                                                                                                                                                                                                                                                                                                                                                                                                                                                                                                                                                                                                                                                                                                                                                                                                                                                                                                                                                                                                                                                                                                                                                                                                                                                                                                                                                                                                                                                                                                                                                                                                                                                                                                                                                                                                             |
| 6.  | 1967          | USA                | Native Alaskan<br>Prehistoric Inuit | Burt PRINGLE       | Pencil<br>Watercolor | Non-Adopted<br>Non-Issued | P. BRANDHUBER<br>(Germany) | 280 x 173<br>Scott No C8 |                                                                                                                                                                                                                                                                                                                                                                                                                                                                                                                                                                                                                                                                                                                                                                                                                                                                                                                                                                                                                                                                                                                                                                                                                                                                                                                                                                                                                                                                                                                                                                                                                                                                                                                                                                                                                                                                                                                                                                                                                                                                                                                                | THE R. COLONIA DE COLO |
| 7.  | 1968          | Hadhramaut<br>Aden | Neanderthal<br>man by Burian        | ???                | Watercolor           | Adopted<br>Issued         | Fran Adams<br>(USA)        | 222 x 222                |                                                                                                                                                                                                                                                                                                                                                                                                                                                                                                                                                                                                                                                                                                                                                                                                                                                                                                                                                                                                                                                                                                                                                                                                                                                                                                                                                                                                                                                                                                                                                                                                                                                                                                                                                                                                                                                                                                                                                                                                                                                                                                                                | 200as managari mining                                                                                                                                                                                                                                                                                                                                                                                                                                                                                                                                                                                                                                                                                                                                                                                                                                                                                                                                                                                                                                                                                                                                                                                                                                                                                                                                                                                                                                                                                                                                                                                                                                                                                                                                                                                                                                                                                                                                                                                                                                                                                                          |
| 8.  | 1968          | Lesotho            | Rock paintings                      | Jennifer<br>Toombs | Pencil               | Adopted<br>Issued         | ???                        | ???                      | ESCHO LESCHO S. DESCHO S. 20                                                                                                                                                                                                                                                                                                                                                                                                                                                                                                                                                                                                                                                                                                                                                                                                                                                                                                                                                                                                                                                                                                                                                                                                                                                                                                                                                                                                                                                                                                                                                                                                                                                                                                                                                                                                                                                                                                                                                                                                                                                                                                   | CONCO                                                                                                                                                                                                                                                                                                                                                                                                                                                                                                                                                                                                                                                                                                                                                                                                                                                                                                                                                                                                                                                                                                                                                                                                                                                                                                                                                                                                                                                                                                                                                                                                                                                                                                                                                                                                                                                                                                                                                                                                                                                                                                                          |
| 8a. | 1968          | Lesotho            | Rock paintings                      | Jennifer<br>TOOMBS | Pencil               | Adopted<br>Issued         | ???                        | ???                      | LACORES AND                                                                                                                                                                                                                                                                                                                                                                                                                                                                                                                                                                                                                                                                                                                                                                                                                                                                                                                                                                                                                                                                                                                                                                                                                                                                                                                                                                                                                                                                                                                                                                                                                                                                                                                                                                                                                                                                                                                                                                                                                                                                                | LESOTHO LESOTHO 3c                                                                                                                                                                                                                                                                                                                                                                                                                                                                                                                                                                                                                                                                                                                                                                                                                                                                                                                                                                                                                                                                                                                                                                                                                                                                                                                                                                                                                                                                                                                                                                                                                                                                                                                                                                                                                                                                                                                                                                                                                                                                                                             |
| 8b. | 1968          | Lesotho            | Rock paintings                      | Jennifer<br>Toombs | Pencil               | Adopted<br>Issued         | ???                        | ???                      | 2007 M                                                                                                                                                                                                                                                                                                                                                                                                                                                                                                                                                                                                                                                                                                                                                                                                                                                                                                                                                                                                                                                                                                                                                                                                                                                                                                                                                                                                                                                                                                                                                                                                                                                                                                                                                                                                                                                                                                                                                                                                                                                                                                                         | LESOTHO Second                                                                                                                                                                                                                                                                                                                                                                                                                                                                                                                                                                                                                                                                                                                                                                                                                                                                                                                                                                                                                                                                                                                                                                                                                                                                                                                                                                                                                                                                                                                                                                                                                                                                                                                                                                                                                                                                                                                                                                                                                                                                                                                 |