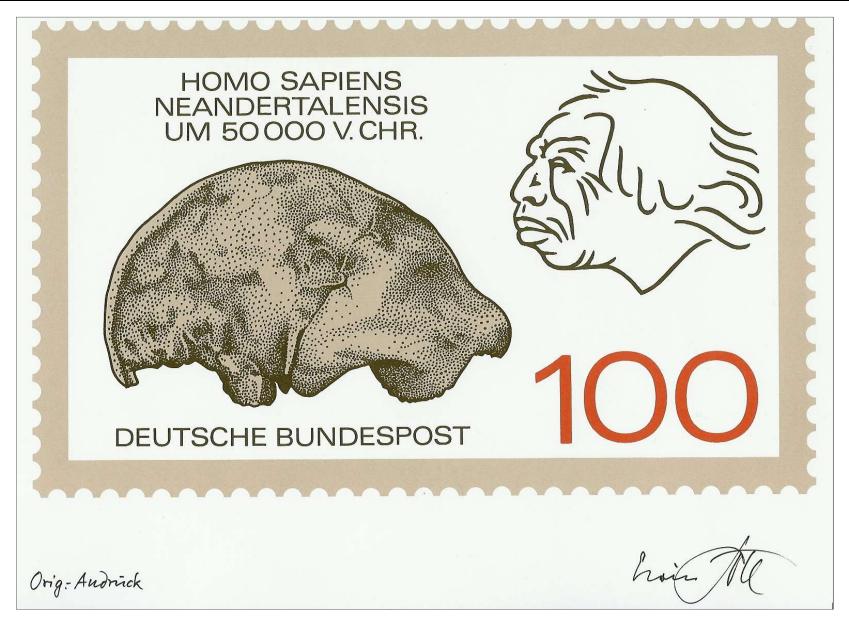

------------|----------------|
| 23 | . 1981        | France  | Cave paintings<br>from Font-de-<br>Gaume | Claude<br>Durrens | Pencil    | Adopted<br>Issued | V. DAVID<br>(France) | 148 x 187 | PANCE THY? | 3.05<br>FRANCE |





|    | Year of issue | Country | Topic                      | Designer/Artist | Made with             | Adopted?              | Property                   | Size [mm] | Sketch     | Stamp |
|----|---------------|---------|----------------------------|-----------------|-----------------------|-----------------------|----------------------------|-----------|------------|-------|
| 24 | 1981          | Germany | Homo nean-<br>derthalensis | Erwin POELL     | Pencil/<br>Watercolor | Adopted<br>Non-Issued | P. BRANDHUBER<br>(Germany) | 297 x 210 | MANUAL NO. | 100   |



|     | Year of issue | Country | Topic                                                   | Designer/Artist | Made with             | Adopted?              | Property                   | Size [mm] | Sketch            | Stamp |
|-----|---------------|---------|---------------------------------------------------------|-----------------|-----------------------|-----------------------|----------------------------|-----------|-------------------|-------|
| 25. | 1981          | Germany | Homo nean-<br>derthalensis<br>Homo heidel-<br>bergensis | Erwin POELL     | Pencil/<br>Watercolor | Adopted<br>Non-Issued | P. BRANDHUBER<br>(Germany) | 297 x 210 | Electric Programs | 90    |



|      | Year of issue | Country | Topic                                                   | Designer/Artist | Mad