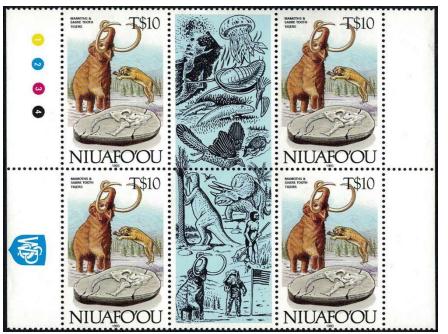

---------------------------|
| 5 | 9. 1992       | United<br>Nations | Stonehenge | ???             | Photo     | Adopted<br>Issued | ???      | ???       | NATIONS UNIES | NATIONS UNITS STORMAN AND AND AND AND AND AND AND AND AND A |





|     | Year of issue | Country   | Topic                                            | Designer/Artist | Made with | Adopted?          | Property         | Size [mm] | Sketch | Stamp |
|-----|---------------|-----------|--------------------------------------------------|-----------------|-----------|-------------------|------------------|-----------|--------|-------|
| 60. | 1993          | Niuafoʻou | Different<br>prehitoric<br>animals<br>H. erectus | ???             | Pencil    | Adopted<br>Issued | J. NOAD<br>(USA) | 180 x 244 |        |       |









|     | Year of issue | Country    | Topic  | Designer/Artist | Made with  | Adopted?          | Property | Size [mm] | Sketch   | Stamp