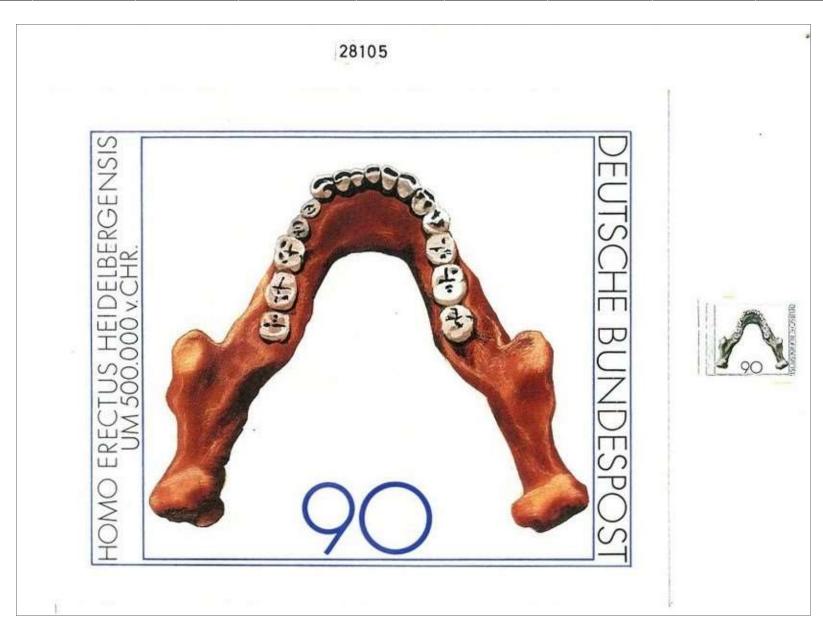

## Catalogue with philatelic artworks about the topic "Evolution of mankind and philately"

|     | Year of issue | Country            | Topic                               | Designer/Artist    | Made with            | Adopted?                  | Property                   | Size [mm]                | Sketch                                                                                                                                                                                                                                                                                                                                                                                                                                                                                                                                                                                                                                                                                                                                                                                                                                                                                                                                                                                                                                                                                                                                                                                                                                                                                                                                                                                                                                                                                                                                                                                                                                                                                                                                                                                                                                                                                                                                                                                                                                                                                                                         | Stamp                                                                                                                                                                                                                                                                                                                                                                                                                                                                                                                                                                                                                                                                                                                                                                                                                                                                                                                                                                                                                                                                                                                                                                                                                                                                                                                                                                                                                                                                                                                                                                                                                                                                                                                                                                                                                                                                                                                                                                                                                                                                                                                          |
|-----|---------------|--------------------|-------------------------------------|--------------------|----------------------|---------------------------|----------------------------|--------------------------|--------------------------------------------------------------------------------------------------------------------------------------------------------------------------------------------------------------------------------------------------------------------------------------------------------------------------------------------------------------------------------------------------------------------------------------------------------------------------------------------------------------------------------------------------------------------------------------------------------------------------------------------------------------------------------------------------------------------------------------------------------------------------------------------------------------------------------------------------------------------------------------------------------------------------------------------------------------------------------------------------------------------------------------------------------------------------------------------------------------------------------------------------------------------------------------------------------------------------------------------------------------------------------------------------------------------------------------------------------------------------------------------------------------------------------------------------------------------------------------------------------------------------------------------------------------------------------------------------------------------------------------------------------------------------------------------------------------------------------------------------------------------------------------------------------------------------------------------------------------------------------------------------------------------------------------------------------------------------------------------------------------------------------------------------------------------------------------------------------------------------------|--------------------------------------------------------------------------------------------------------------------------------------------------------------------------------------------------------------------------------------------------------------------------------------------------------------------------------------------------------------------------------------------------------------------------------------------------------------------------------------------------------------------------------------------------------------------------------------------------------------------------------------------------------------------------------------------------------------------------------------------------------------------------------------------------------------------------------------------------------------------------------------------------------------------------------------------------------------------------------------------------------------------------------------------------------------------------------------------------------------------------------------------------------------------------------------------------------------------------------------------------------------------------------------------------------------------------------------------------------------------------------------------------------------------------------------------------------------------------------------------------------------------------------------------------------------------------------------------------------------------------------------------------------------------------------------------------------------------------------------------------------------------------------------------------------------------------------------------------------------------------------------------------------------------------------------------------------------------------------------------------------------------------------------------------------------------------------------------------------------------------------|
| 1.  | 1960          | San Marino         | Rock paintings                      | ???                | Watercolor           | Non-Adopted<br>Non-Issued | P. BRANDHUBER<br>(Germany) | 47 x 38 mmm              | CALL SAVERS                                                                                                                                                                                                                                                                                                                                                                                                                                                                                                                                                                                                                                                                                                                                                                                                                                                                                                                                                                                                                                                                                                                                                                                                                                                                                                                                                                                                                                                                                                                                                                                                                                                                                                                                                                                                                                                                                                                                                                                                                                                                                                                    | Service Servic |
| 2.  | 1964          | GB                 | Stonehenge                          | ???                | Watercolor           | Non-Adopted<br>Non-Issued | ???                        | 297 x 210                | 2.10<br>20° MISHAIDHA                                                                                                                                                                                                                                                                                                                                                                                                                                                                                                                                                                                                                                                                                                                                                                                                                                                                                                                                                                                                                                                                                                                                                                                                                                                                                                                                                                                                                                                                                                                                                                                                                                                                                                                                                                                                                                                                                                                                                                                                                                                                                                          | GEORATPHICAL CONSTRUCT                                                                                                                                                                                                                                                                                                                                                                                                                                                                                                                                                                                                                                                                                                                                                                                                                                                                                                                                                                                                                                                                                                                                                                                                                                                                                                                                                                                                                                                                                                                                                                                                                                                                                                                                                                                                                                                                                                                                                                                                                                                                                                         |
| 3.  | 1965          | France             | Megalith of<br>Carnac               | ???                | Watercolor           | Non-Adopted<br>But-Issued | ???                        | ???                      | PROPERTY OF THE PROPERTY OF TH | REPUBLIQUE FRANÇAISE                                                                                                                                                                                                                                                                                                                                                                                                                                                                                                                                                                                                                                                                                                                                                                                                                                                                                                                                                                                                                                                                                                                                                                                                                                                                                                                                                                                                                                                                                                                                                                                                                                                                                                                                                                                                                                                                                                                                                                                                                                                                                                           |
| 4.  | 1966          | GB                 | Stonehenge                          | ???                | Print                | Non-Adopted<br>Non-Issued | ???                        | ???                      | ENGLAND                                                                                                                                                                                                                                                                                                                                                                                                                                                                                                                                                                                                                                                                                                                                                                                                                                                                                                                                                                                                                                                                                                                                                                                                                                                                                                                                                                                                                                                                                                                                                                                                                                                                                                                                                                                                                                                                                                                                                                                                                                                                                                                        | 4 <sub>d</sub>                                                                                                                                                                                                                                                                                                                                                                                                                                                                                                                                                                                                                                                                                                                                                                                                                                                                                                                                                                                                                                                                                                                                                                                                                                                                                                                                                                                                                                                                                                                                                                                                                                                                                                                                                                                                                                                                                                                                                                                                                                                                                                                 |
| 5.  | 1966          | GB                 | Stonehenge                          | ???                | Print                | Non-Adopted<br>Non-Issued | ???                        | 297 x 210                | ENGLAND                                                                                                                                                                                                                                                                                                                                                                                                                                                                                                                                                                                                                                                                                                                                                                                                                                                                                                                                                                                                                                                                                                                                                                                                                                                                                                                                                                                                                                                                                                                                                                                                                                                                                                                                                                                                                                                                                                                                                                                                                                                                                                                        | 4d                                                                                                                                                                                                                                                                                                                                                                                                                                                                                                                                                                                                                                                                                                                                                                                                                                                                                                                                                                                                                                                                                                                                                                                                                                                                                                                                                                                                                                                                                                                                                                                                                                                                                                                                                                                                                                                                                                                                                                                                                                                                                                                             |
| 6.  | 1967          | USA                | Native Alaskan<br>Prehistoric Inuit | Burt PRINGLE       | Pencil<br>Watercolor | Non-Adopted<br>Non-Issued | P. BRANDHUBER<br>(Germany) | 280 x 173<br>Scott No C8 |                                                                                                                                                                                                                                                                                                                                                                                                                                                                                                                                                                                                                                                                                                                                                                                                                                                                                                                                                                                                                                                                                                                                                                                                                                                                                                                                                                                                                                                                                                                                                                                                                                                                                                                                                                                                                                                                                                                                                                                                                                                                                                                                | THE R. COLONIA DE COLO |
| 7.  | 1968          | Hadhramaut<br>Aden | Neanderthal<br>man by Burian        | ???                | Watercolor           | Adopted<br>Issued         | Fran Adams<br>(USA)        | 222 x 222                |                                                                                                                                                                                                                                                                                                                                                                                                                                                                                                                                                                                                                                                                                                                                                                                                                                                                                                                                                                                                                                                                                                                                                                                                                                                                                                                                                                                                                                                                                                                                                                                                                                                                                                                                                                                                                                                                                                                                                                                                                                                                                                                                | 200as managari mining                                                                                                                                                                                                                                                                                                                                                                                                                                                                                                                                                                                                                                                                                                                                                                                                                                                                                                                                                                                                                                                                                                                                                                                                                                                                                                                                                                                                                                                                                                                                                                                                                                                                                                                                                                                                                                                                                                                                                                                                                                                                                                          |
| 8.  | 1968          | Lesotho            | Rock paintings                      | Jennifer<br>Toombs | Pencil               | Adopted<br>Issued         | ???                        | ???                      | ESCHO LESCHO S. DESCHO S. 20                                                                                                                                                                                                                                                                                                                                                                                                                                                                                                                                                                                                                                                                                                                                                                                                                                                                                                                                                                                                                                                                                                                                                                                                                                                                                                                                                                                                                                                                                                                                                                                                                                                                                                                                                                                                                                                                                                                                                                                                                                                                                                   | CONCO                                                                                                                                                                                                                                                                                                                                                                                                                                                                                                                                                                                                                                                                                                                                                                                                                                                                                                                                                                                                                                                                                                                                                                                                                                                                                                                                                                                                                                                                                                                                                                                                                                                                                                                                                                                                                                                                                                                                                                                                                                                                                                                          |
| 8a. | 1968          | Lesotho            | Rock paintings                      | Jennifer<br>TOOMBS | Pencil               | Adopted<br>Issued         | ???                        | ???                      | LACORES AND                                                                                                                                                                                                                                                                                                                                                                                                                                                                                                                                                                                                                                                                                                                                                                                                                                                                                                                                                                                                                                                                                                                                                                                                                                                                                                                                                                                                                                                                                                                                                                                                                                                                                                                                                                                                                                                                                                                                                                                                                                                                                | LESOTHO LESOTHO 3c                                                                                                                                                                                                                                                                                                                                                                                                                                                                                                                                                                                                                                                                                                                                                                                                                                                                                                                                                                                                                                                                                                                                                                                                                                                                                                                                                                                                                                                                                                                                                                                                                                                                                                                                                                                                                                                                                                                                                                                                                                                                                                             |
| 8b. | 1968          | Lesotho            | Rock paintings                      | Jennifer<br>Toombs | Pencil               | Adopted<br>Issued         | ???                        | ???                      | 2007 M                                                                                                                                                                                                                                                                                                                                                                                                                                                                                                                                                                                                                                                                                                                                                                                                                                                                                                                                                                                                                                                                                                                                                                                                                                                                                                                                                                                                                                                                                                                                                                                                                                                                                                                                                                                                                                                                                                                                                                                                                                                                                                                         | LESOTHO Second                                                                                                                                                                                                                                                                                                                                                                                                                                                                                                                                                                                                                                                                                                                                                                                                                                                                                                                                                                                                                                                                                                                                                                                                                                                                                                                                                                                                                                                                                                                                                                                                                                                                                                                                                                                                                                                                                                                                                                                                                                                                                                                 |