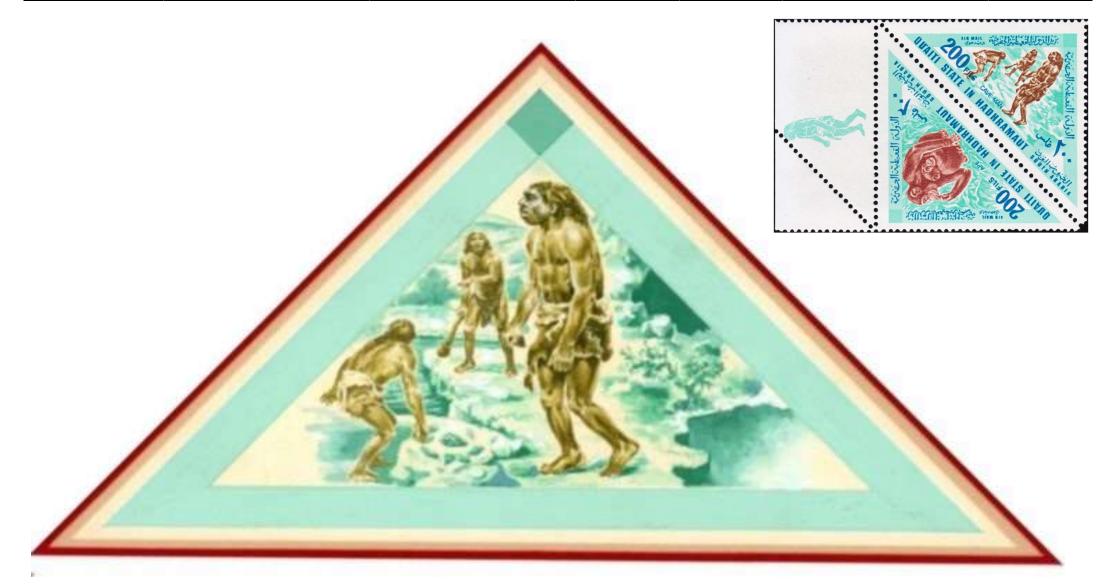

| 50. | 1989 | Indonesia         | Homo sapiens                  | ???       | Watercolor | Adopted<br>Issued | R. SEITZ<br>(Germany)         | 120 x 160 | th man appropriate of the second of the seco | Of the Adjoint Profits His Carlot at 199  Part of the Adjoint  |
|-----|------|-------------------|-------------------------------|-----------|------------|-------------------|-------------------------------|-----------|--------------------------------------------------------------------------------------------------------------------------------------------------------------------------------------------------------------------------------------------------------------------------------------------------------------------------------------------------------------------------------------------------------------------------------------------------------------------------------------------------------------------------------------------------------------------------------------------------------------------------------------------------------------------------------------------------------------------------------------------------------------------------------------------------------------------------------------------------------------------------------------------------------------------------------------------------------------------------------------------------------------------------------------------------------------------------------------------------------------------------------------------------------------------------------------------------------------------------------------------------------------------------------------------------------------------------------------------------------------------------------------------------------------------------------------------------------------------------------------------------------------------------------------------------------------------------------------------------------------------------------------------------------------------------------------------------------------------------------------------------------------------------------------------------------------------------------------------------------------------------------------------------------------------------------------------------------------------------------------------------------------------------------------------------------------------------------------------------------------------------------|--------------------------------------------------------------------------------------------------------------------------------------------------------------------------------------------------------------------------------------------------------------------------------------------------------------------------------------------------------------------------------------------------------------------------------------------------------------------------------------------------------------------------------------------------------------------------------------------------------------------------------------------------------------------------------------------------------------------------------------------------------------------------------------------------------------------------------------------------------------------------------------------------------------------------------------------------------------------------------------------------------------------------------------------------------------------------------------------------------------------------------------------------------------------------------------------------------------------------------------------------------------------------------------------------------------------------------------------------------------------------------------------------------------------------------------------------------------------------------------------------------------------------------------------------------------------------------------------------------------------------------------------------------------------------------------------------------------------------------------------------------------------------------------------------------------------------------------------------------------------------------------------------------------------------------------------------------------------------------------------------------------------------------------------------------------------------------------------------------------------------------|
| 51. | 1989 | Indonesia         | Homo erectus                  | ???       | Watercolor | Adopted<br>Issued | P.<br>BRANDHUBER<br>(Germany) | 120 x 160 | 10 Stock Repairments                                                                                                                                                                                                                                                                                                                                                                                                                                                                                                                                                                                                                                                                                                                                                                                                                                                                                                                                                                                                                                                                                                                                                                                                                                                                                                                                                                                                                                                                                                                                                                                                                                                                                                                                                                                                                                                                                                                                                                                                                                                                                                           | ON NAME ADMINISTRATION OF THE PROPERTY OF T                                                                                                                                                                                                                                                                                                                                                                                                                                                                                                                                                                                                                                                                                                                                                                                                                                                                                                                                                                                                                                                                                                                                                                                                                                                                                                                                                                                                                                                                                                                                                                                                                                                                                                                                                                                                                                                                                                    |
| 52. | 1989 | Indonesia         | Homo erectus                  | ???       | Watercolor | Adopted<br>Issued | ???                           | 120 x 160 | SO BURNET CONTROL TO SO                                                                                                                                                                                                                                                                                                                                                                                                                                                                                                                                                                                                                                                                                                                                                                                                                                                                                                                                                                                                                                                                                                                                                                                                                                                                                                                                                                                                                                                                                                                                                                                                                                                                                                                                                                                                                                                                                                                                                                                                                                                                    | C ROAD STORY |
| 53. | 1990 | North Korea       | Primitive man                 | ???       | Watercolor | Adopted<br>Issued | ???                           | 297 x 210 | IOn SPASORA & SET SA ME                                                                                                                                                                                                                                                                                                                                                                                                                                                                                                                                                                                                                                                                                                                                                                                                                                                                                                                                                                                                                                                                                                                                                                                                                                                                                                                                                                                                                                                                                                                                                                                                                                                                                                                                                                                                                                                                                                                                                                                                                                                                                                        | 10a a practice. See See                                                                                                                                                                                                                                                                                                                                                                                                                                                                                                                                                                                                                                                                                                                                                                                                                                                                                                                                                                                                                                                                                                                                                                                                                                                                                                                                                                                                                                                                                                                                                                                                                                                                                                                                                                                                                                                                                                                                                                                                                                                                                                        |
| 54. | 1990 | North Korea       | Primitive man                 | ???       | Watercolor | Adopted<br>Issued | V. DAVID<br>(France)          | 297 x 210 | Og orene Zeron                                                                                                                                                                                                                                                                                                                                                                                                                                                                                                                                                                                                                                                                                                                                                                                                                                                                                                                                                                                                                                                                                                                                                                                                                                                                                                                                                                                                                                                                                                                                                                                                                                                                                                                                                                                                                                                                                                                                                                                                                                                                                                                 | 10a - serious Set SE                                                                                                                                                                                                                                                                                                                                                                                                                                                                                                                                                                                                                                                                                                                                                                                                                                                                                                                                                                                                                                                                                                                                                                                                                                                                                                                                                                                                                                                                                                                                                                                                                                                                                                                                                                                                                                                                                                                                                                                                                                                                                                           |
| 55. | 1990 | North Korea       | Paleolithic/<br>Neolithic man | ???       | Watercolor | Adopted<br>Issued | V. DAVID<br>(France)          | 297 x 210 | ADDRESS OF SE                                                                                                                                                                                                                                                                                                                                                                                                                                                                                                                                                                                                                                                                                                                                                                                                                                                                                                                                                                                                                                                                                                                                                                                                                                                                                                                                                                                                                                                                                                                                                                                                                                                                                                                                                                                                                                                                                                                                                                                                                                                                                                                  | 40z - sisten                                                                                                                                                                                                                                                                                                                                                                                                                                                                                                                                                                                                                                                                                                                                                                                                                                                                                                                                                                                                                                                                                                                                                                                                                                                                                                                                                                                                                                                                                                                                                                                                                                                                                                                                                                                                                                                                                                                                                                                                                                                                                                                   |
| 56. | 1990 | North Korea       | Paleolithic/<br>Neolithic man | ???       | Watercolor | Adopted<br>Issued | V. DAVID<br>(France)          | 297 x 210 | 200 m o 270 corps, 55 de 10 32                                                                                                                                                                                                                                                                                                                                                                                                                                                                                                                                                                                                                                                                                                                                                                                                                                                                                                                                                                                                                                                                                                                                                                                                                                                                                                                                                                                                                                                                                                                                                                                                                                                                                                                                                                                                                                                                                                                                                                                                                                                                                                 | 40s mous set us                                                                                                                                                                                                                                                                                                                                                                                                                                                                                                                                                                                                                                                                                                                                                                                                                                                                                                                                                                                                                                                                                                                                                                                                                                                                                                                                                                                                                                                                                                                                                                                                                                                                                                                                                                                                                                                                                                                                                                                                                                                                                                                |
| 57. | 1990 | New<br>Caledonia  | Petroglyphy                   | P. BEQUET | Pencil     | Adopted<br>Issued | V. DAVID<br>(France)          | 297 x 210 |                                                                                                                                                                                                                                                                                                                                                                                                                                                                                                                                                                                                                                                                                                                                                                                                                                                                                                                                                                                                                                                                                                                                                                                                                                                                                                                                                                                                                                                                                                                                                                                                                                                                                                                                                                                                                                                                                                                                                                                                                                                                                                                                |                                                                                                                                                                                                                                                                                                                                                                                                                                                                                                                                                                                                                                                                                                                                                                                                                                                                                                                                                                                                                                                                                                                                                                                                                                                                                                                                                                                                                                                                                                                                                                                                                                                                                                                                                                                                                                                                                                                                                                                                                                                                                                                                |
| 58. | 1990 | New<br>Caledonia  | Petroglyphs                   | P. BEQUET | Pencil     | Adopted<br>Issued | V. DAVID<br>(France)          | 210 x 297 | Mary Le - Caldonic - 58 F                                                                                                                                                                                                                                                                                                                                                                                                                                                                                                                                                                                                                                                                                                                                                                                                                                                                                                                                                                                                                                                                                                                                                                                                                                                                                                                                                                                                                                                                                                                                                                                                                                                                                                                                                                                                                                                                                                                                                                                                                                                                                                      | Course a Calebraia 58                                                                                                                                                                                                                                                                                                                                                                                                                                                                                                                                                                                                                                                                                                                                                                                                                                                                                                                                                                                                                                                                                                                                                                                                                                                                                                                                                                                                                                                                                                                                                                                                                                                                                                                                                                                                                                                                                                                                                                                                                                                                                                          |
| 59. | 1992 | United<br>Nations | Stonehenge                    | ???       | Photo      | Adopted<br>Issued | ???                           | ???       | NATIONS UNIES                                                                                                                                                                                                                                                                                                                                                                                                                                                                                                                                                                                                                                                                                                                                                                                                                                                                                                                                                                                                                                                                                                                                                                                                                                                                                                                                                                                                                                                                                                                                                                                                                                                                                                                                                                                                                                                                                                                                                                                                                                                                                                                  | NATIONS UNITS                                                                                                                                                                                                                                                                                                                                                                                                                                                                                                                                                                                                                                                                                                                                                                                                                                                                                                                                                                                                                                                                                                                                                                                                                                                                                                                                                                                                                                                                                                                                                                                                                                                                                                                                                                                                                                                                                                                                                                                                                                                                                                                  |