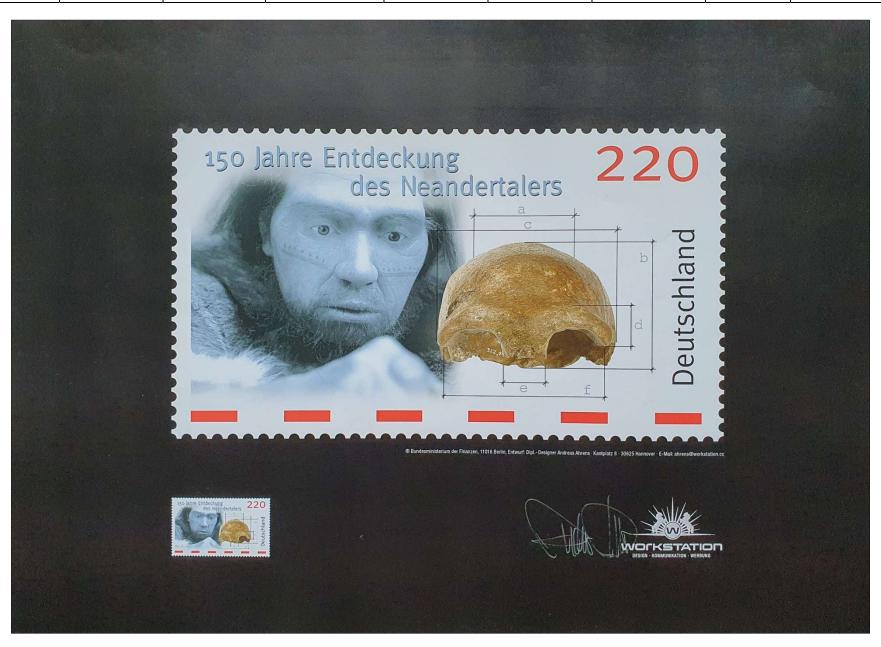

--------|------------------------------|
| 7 | 7006          | Germany | Homo nean-<br>derthalensis | Andreas AHRENS  | Photoshop | Non-Adopted<br>Non-Issued | P. BRANDHUBER<br>(Germany) | 410 x 291 | FrE!   | Z20<br>khan Jes<br>andertees |



|     | Year of issue | Country | Topic                      | Designer/Artist | Made with | Adopted?                  | Property                | Size [mm] | Sketch | Stamp          |
|-----|---------------|---------|----------------------------|-----------------|-----------|---------------------------|-------------------------|-----------|--------|----------------|
| 78. | 2006          | Germany | Homo nean-<br>derthalensis | Andreas AHRENS  | Photoshop | Non-Adopted<br>Non-Issued | P. BRANDHUBER (Germany) | 410 x 291 |        | Understand 220 |



|   |    | Year of issue | Country | Topic                      | Designer/Artist | Made with | Adopted?                  | Property                   | Size [mm] | Sketch                                  | Stamp |
|---|----|---------------|---------|----------------------------|-----------------|-----------|---------------------------|----------------------------|-----------|-----------------------------------------|-------|
| 7 | 9. | 2006          | Germany | Homo nean-<br>derthalensis | Andreas AHRENS  | Photoshop | Non-Adopted<br>Non-Issued | P. BRANDHUBER<br>(Germany) | 410 x 291 | Secreband<br>180 John<br>des Sautude to | 220   |



|    | Year of issue | Country | Topic                      | Designer/Artist | Made with | Adopted?                  | Property                   | S