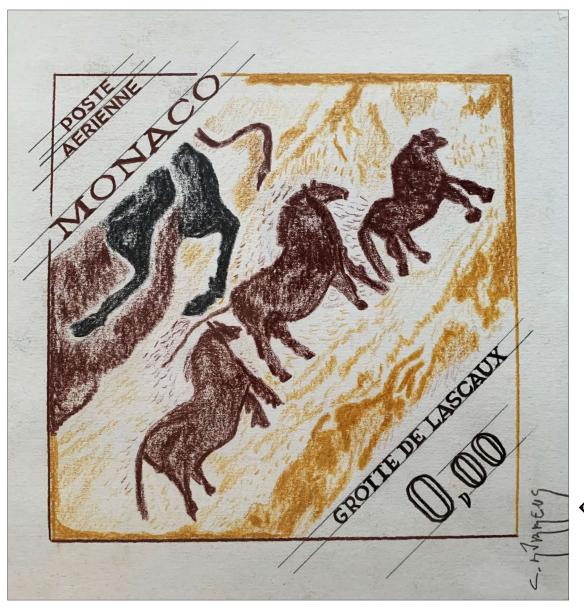

----------------------------------------------------------------------------------------------------------|-------------|
| 8e. | 1968          | Lesotho | Rock paintings | Jennifer<br>Toombs | Pencil    | Adopted<br>Issued | ???      | ???       | Control of the second of the s | LESOTHO 255 |





|    | Year of issue | Country | Topic                     | Designer/Artist | Made with | Adopted?          | Property             | Size [mm] | Sketch | Stamp    |
|----|---------------|---------|---------------------------|-----------------|-----------|-------------------|----------------------|-----------|--------|----------|
| 9. | 1970          | Monaco  | Rock paintings<br>Lascaux | Claude DURRENS  | Pencil    | Adopted<br>Issued | V. DAVID<br>(France) | 210 x 210 |        | PAIR SAN |





|   | Year of issue | Country   | Topic                      | Designer/Artist        | Made with  | Adopted?          | Property                          | Size [mm] | Sketch    | Stamp