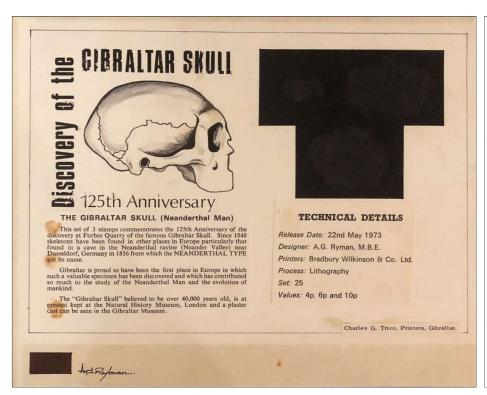

thal Woman' together with the Gibraltar 'Neanderthal Child' have contributed to the study of pre-historic man and the evolution of modern man.

Souvenir pull-out supplement prepared by 'Gibraltar WOMAN' for GIBRALTAR PHILATELIC SOCIETY.

|     | Year of issue | Country   | Topic                      | Designer/Artist        | Made with | Adopted?          | Property                          | Size [mm] | Sketch | Stamp |
|-----|---------------|-----------|----------------------------|------------------------|-----------|-------------------|-----------------------------------|-----------|--------|-------|
| 21. | 1973          | Gibraltar | Homo nean-<br>derthalensis | Alfred George<br>RYMAN | Pencil    | Adopted<br>Issued | Stephen<br>VINALES<br>(Gibraltar) | 255 x 200 | Supple | ement |





|     | Year of issue | Country | Topic                     | Designer/Artist   | Made with | Adopted?          | Property | Size [mm] | Sketch | Stamp |
|-----|---------------|---------|---------------------------|-------------------|-----------|-------------------|----------|-----------|--------|-------|
| 22. | 1976          | France  | Venus from<br>Brassempouy | Claude<br>Durrens | Pencil    | Adopted<br>Issued | ???      | ???       |        | 2.00  |





|    | Year of issue | Country | Topic                                    | Designer/Artist   | Made with | Adopted?          | Property             | Size [mm] | Sketch     | Stamp          |
|----|---------------|---------|------------------------------------------|-------------------|-----------|-------------------|---------