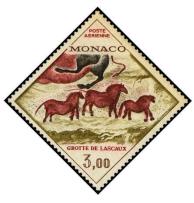

--------------------------------------------------------------------------------------------------------|-------------|
| 8e. | 1968          | Lesotho | Rock paintings | Jennifer<br>Toombs | Pencil    | Adopted<br>Issued | ???      | ???       | Control of the second of the s | LESOTHO 255 |





|    | Year of issue | Country | Topic                     | Designer/Artist | Made with | Adopted?          | Property             | Size [mm] | Sketch | Stamp    |
|----|---------------|---------|---------------------------|-----------------|-----------|-------------------|----------------------|-----------|--------|----------|
| 9. | 1970          | Monaco  | Rock paintings<br>Lascaux | Claude DURRENS  | Pencil    | Adopted<br>Issued | V. DAVID<br>(France) | 210 x 210 |        | PAIR SAN |





|   | Year of issue | Country   | Topic                      | Designer/Artist        | Made with  | Adopted?          | Property                          | Size [mm] | Sketch    | Stamp