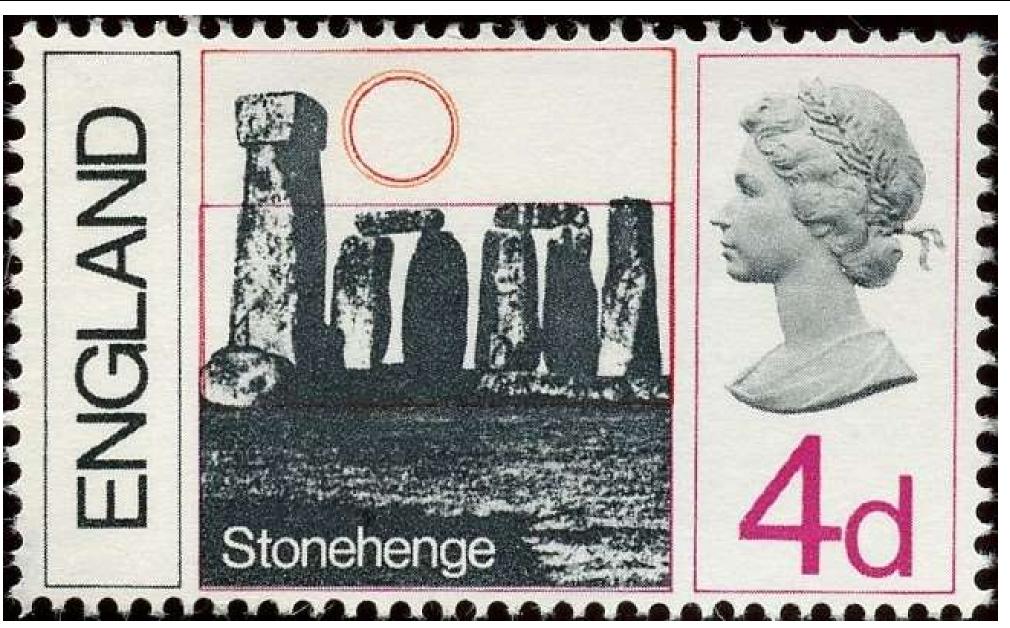

## Catalogue with philatelic artworks about the topic "Evolution of mankind and philately"

|     | Year of issue | Country            | Topic                               | Designer/Artist    | Made with            | Adopted?                  | Property                   | Size [mm]                | Sketch                                                                                                                                                                                                                                                                                                                                                                                                                                                                                                                                                                                                                                                                                                                                                                                                                                                                                                                                                                                                                                                                                                                                                                                                                                                                                                                                                                                                                                                                                                                                                                                                                                                                                                                                                                                                                                                                                                                                                                                                                                                                                                                         | Stamp                                                                                                                                                                                                                                                                                                                                                                                                                                                                                                                                                                                                                                                                                                                                                                                                                                                                                                                                                                                                                                                                                                                                                                                                                                                                                                                                                                                                                                                                                                                                                                                                                                                                                                                                                                                                                                                                                                                                                                                                                                                                                                                          |
|-----|---------------|--------------------|-------------------------------------|--------------------|----------------------|---------------------------|----------------------------|--------------------------|--------------------------------------------------------------------------------------------------------------------------------------------------------------------------------------------------------------------------------------------------------------------------------------------------------------------------------------------------------------------------------------------------------------------------------------------------------------------------------------------------------------------------------------------------------------------------------------------------------------------------------------------------------------------------------------------------------------------------------------------------------------------------------------------------------------------------------------------------------------------------------------------------------------------------------------------------------------------------------------------------------------------------------------------------------------------------------------------------------------------------------------------------------------------------------------------------------------------------------------------------------------------------------------------------------------------------------------------------------------------------------------------------------------------------------------------------------------------------------------------------------------------------------------------------------------------------------------------------------------------------------------------------------------------------------------------------------------------------------------------------------------------------------------------------------------------------------------------------------------------------------------------------------------------------------------------------------------------------------------------------------------------------------------------------------------------------------------------------------------------------------|--------------------------------------------------------------------------------------------------------------------------------------------------------------------------------------------------------------------------------------------------------------------------------------------------------------------------------------------------------------------------------------------------------------------------------------------------------------------------------------------------------------------------------------------------------------------------------------------------------------------------------------------------------------------------------------------------------------------------------------------------------------------------------------------------------------------------------------------------------------------------------------------------------------------------------------------------------------------------------------------------------------------------------------------------------------------------------------------------------------------------------------------------------------------------------------------------------------------------------------------------------------------------------------------------------------------------------------------------------------------------------------------------------------------------------------------------------------------------------------------------------------------------------------------------------------------------------------------------------------------------------------------------------------------------------------------------------------------------------------------------------------------------------------------------------------------------------------------------------------------------------------------------------------------------------------------------------------------------------------------------------------------------------------------------------------------------------------------------------------------------------|
| 1.  | 1960          | San Marino         | Rock paintings                      | ???                | Watercolor           | Non-Adopted<br>Non-Issued | P. BRANDHUBER<br>(Germany) | 47 x 38 mmm              | CALL SAVERS                                                                                                                                                                                                                                                                                                                                                                                                                                                                                                                                                                                                                                                                                                                                                                                                                                                                                                                                                                                                                                                                                                                                                                                                                                                                                                                                                                                                                                                                                                                                                                                                                                                                                                                                                                                                                                                                                                                                                                                                                                                                                                                    | Service Servic |
| 2.  | 1964          | GB                 | Stonehenge                          | ???                | Watercolor           | Non-Adopted<br>Non-Issued | ???                        | 297 x 210                | 2.10<br>20° MISHAIDHA                                                                                                                                                                                                                                                                                                                                                                                                                                                                                                                                                                                                                                                                                                                                                                                                                                                                                                                                                                                                                                                                                                                                                                                                                                                                                                                                                                                                                                                                                                                                                                                                                                                                                                                                                                                                                                                                                                                                                                                                                                                                                                          | GEORATPHICAL CONSTRUCT                                                                                                                                                                                                                                                                                                                                                                                                                                                                                                                                                                                                                                                                                                                                                                                                                                                                                                                                                                                                                                                                                                                                                                                                                                                                                                                                                                                                                                                                                                                                                                                                                                                                                                                                                                                                                                                                                                                                                                                                                                                                                                         |
| 3.  | 1965          | France             | Megalith of<br>Carnac               | ???                | Watercolor           | Non-Adopted<br>But-Issued | ???                        | ???                      | PROPERTY OF THE PROPERTY OF TH | REPUBLIQUE FRANÇAISE                                                                                                                                                                                                                                                                                                                                                                                                                                                                                                                                                                                                                                                                                                                                                                                                                                                                                                                                                                                                                                                                                                                                                                                                                                                                                                                                                                                                                                                                                                                                                                                                                                                                                                                                                                                                                                                                                                                                                                                                                                                                                                           |
| 4.  | 1966          | GB                 | Stonehenge                          | ???                | Print                | Non-Adopted<br>Non-Issued | ???                        | ???                      | ENGLAND                                                                                                                                                                                                                                                                                                                                                                                                                                                                                                                                                                                                                                                                                                                                                                                                                                                                                                                                                                                                                                                                                                                                                                                                                                                                                                                                                                                                                                                                                                                                                                                                                                                                                                                                                                                                                                                                                                                                                                                                                                                                                                                        | 4 <sub>d</sub>                                                                                                                                                                                                                                                                                                                                                                                                                                                                                                                                                                                                                                                                                                                                                                                                                                                                                                                                                                                                                                                                                                                                                                                                                                                                                                                                                                                                                                                                                                                                                                                                                                                                                                                                                                                                                                                                                                                                                                                                                                                                                                                 |
| 5.  | 1966          | GB                 | Stonehenge                          | ???                | Print                | Non-Adopted<br>Non-Issued | ???                        | 297 x 210                | ENGLAND                                                                                                                                                                                                                                                                                                                                                                                                                                                                                                                                                                                                                                                                                                                                                                                                                                                                                                                                                                                                                                                                                                                                                                                                                                                                                                                                                                                                                                                                                                                                                                                                                                                                                                                                                                                                                                                                                                                                                                                                                                                                                                                        | 4d                                                                                                                                                                                                                                                                                                                                                                                                                                                                                                                                                                                                                                                                                                                                                                                                                                                                                                                                                                                                                                                                                                                                                                                                                                                                                                                                                                                                                                                                                                                                                                                                                                                                                                                                                                                                                                                                                                                                                                                                                                                                                                                             |
| 6.  | 1967          | USA                | Native Alaskan<br>Prehistoric Inuit | Burt PRINGLE       | Pencil<br>Watercolor | Non-Adopted<br>Non-Issued | P. BRANDHUBER<br>(Germany) | 280 x 173<br>Scott No C8 |                                                                                                                                                                                                                                                                                                                                                                                                                                                                                                                                                                                                                                                                                                                                                                                                                                                                                                                                                                                                                                                                                                                                                                                                                                                                                                                                                                                                                                                                                                                                                                                                                                                                                                                                                                                                                                                                                                                                                                                                                                                                                                                                | THE R. COLONIA DE COLO |
| 7.  | 1968          | Hadhramaut<br>Aden | Neanderthal<br>man by Burian        | ???                | Watercolor           | Adopted<br>Issued         | Fran Adams<br>(USA)        | 222 x 222                |                                                                                                                                                                                                                                                                                                                                                                                                                                                                                                                                                                                                                                                                                                                                                                                                                                                                                                                                                                                                                                                                                                                                                                                                                                                                                                                                                                                                                                                                                                                                                                                                                                                                                                                                                                                                                                                                                                                                                                                                                                                                                                                                | 200as managari mining                                                                                                                                                                                                                                                                                                                                                                                                                                                                                                                                                                                                                                                                                                                                                                                                                                                                                                                                                                                                                                                                                                                                                                                                                                                                                                                                                                                                                                                                                                                                                                                                                                                                                                                                                                                                                                                                                                                                                                                                                                                                                                          |
| 8.  | 1968          | Lesotho            | Rock paintings                      | Jennifer<br>Toombs | Pencil               | Adopted<br>Issued         | ???                        | ???                      | ESCHO LESCHO S. DESCHO S. 20                                                                                                                                                                                                                                                                                                                                                                                                                                                                                                                                                                                                                                                                                                                                                                                                                                                                                                                                                                                                                                                                                                                                                                                                                                                                                                                                                                                                                                                                                                                                                                                                                                                                                                                                                                                                                                                                                                                                                                                                                                                                                                   | CONCO                                                                                                                                                                                                                                                                                                                                                                                                                                                                                                                                                                                                                                                                                                                                                                                                                                                                                                                                                                                                                                                                                                                                                                                                                                                                                                                                                                                                                                                                                                                                                                                                                                                                                                                                                                                                                                                                                                                                                                                                                                                                                                                          |
| 8a. | 1968          | Lesotho            | Rock paintings                      | Jennifer<br>TOOMBS | Pencil               | Adopted<br>Issued         | ???                        | ???                      | LACORES AND                                                                                                                                                                                                                                                                                                                                                                                                                                                                                                                                                                                                                                                                                                                                                                                                                                                                                                                                                                                                                                                                                                                                                                                                                                                                                                                                                                                                                                                                                                                                                                                                                                                                                                                                                                                                                                                                                                                                                                                                                                                                                | LESOTHO LESOTHO 3c                                                                                                                                                                                                                                                                                                                                                                                                                                                                                                                                                                                                                                                                                                                                                                                                                                                                                                                                                                                                                                                                                                                                                                                                                                                                                                                                                                                                                                                                                                                                                                                                                                                                                                                                                                                                                                                                                                                                                                                                                                                                                                             |
| 8b. | 1968          | Lesotho            | Rock paintings                      | Jennifer<br>Toombs | Pencil               | Adopted<br>Issued         | ???                        | ???                      | 2007 M                                                                                                                                                                                                                                                                                                                                                                                                                                                                                                                                                                                                                                                                                                                                                                                                                                                                                                                                                                                                                                                                                                                                                                                                                                                                                                                                                                                                                                                                                                                                                                                                                                                                                                                                                                                                                                                                                                                                                                                                                                                                                                                         | LESOTHO Second                                                                                                                                                                                                                                                                                                                                                                                                                                                                                                                                                                                                                                                                                                                                                                                                                                                                                                                                                                                                                                                                                                                                                                                                                                                                                                                                                                                                                                                                                                                                                                                                                                                                                                                                                                                                                                                                                                                                                                                                                                                                                                                 |