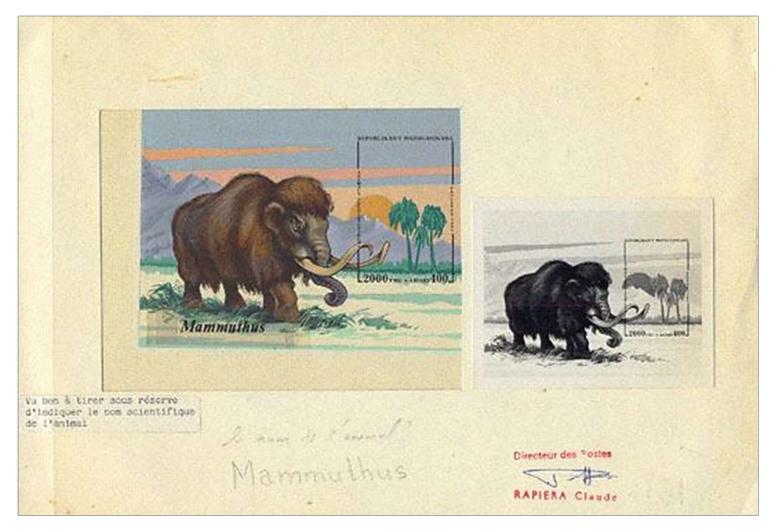

---------------------------------------------------------------------------------------------------------------------------------------------------------------------------------------------------------------------------------------------------------------------------------------------------------------------------------------------------------------------------------------------------------------------------------------------------------------------------------------------------------------------------------------------------------------------------------------------------------------------------------------------------------------------|
| 61. | 1994          | Madagaskar | Mammut | ???             | Watercolor | Adopted<br>Issued | ???      | ???       | New York | The state of the s |





|     | Year of issue | Country     | Topic              | Designer/Artist | Made with  | Adopted?          | Property                   | Size [mm] | Sketch  | Stamp            |
|-----|---------------|-------------|--------------------|-----------------|------------|-------------------|----------------------------|-----------|---------|------------------|
| 62. | 1998          | North Korea | Paleolithic<br>man | ???             | Watercolor | Adopted<br>Issued | P. BRANDHUBER<br>(Germany) | 163 x 111 | 200 10. | Telegraphics (I) |





|    | Year of issue | Country     | Topic              | Designer/Artist | Made with  | Adopted?          | Property             | Size [mm] | Sketch        | Stamp       |
|----|---------------|-------------|--------------------|-----------------|--